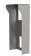

|
| Network protocol               | TCP/IP, IPv4, HTTP, RTP, RTSP, NTP                                          |
| Specification Index            |                                                                             |
| Card Capacity                  | 2000                                                                        |
| Linked Indoor Station Capacity | 20                                                                          |
|                                |                                                                             |

# Ordering Info

| Product Model     | Description           |
|-------------------|-----------------------|
| OEU-201B-HMK-W-NB | Villa Outdoor Station |

### Accessories

EP-CS201

201 Wall Mounted Waterproof Cover



# Dimensions