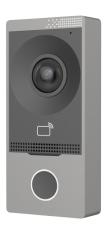

#### Overview

OEU-201B-HMK-W-NB is one of the terminal equipment of the digital building intercom system, with video intercom, security alarm, video surveillance, to provide a safe and comfortable living environment for residents. It can be used in villa residential building system.

#### **Features**

- Front panel: Plastic composite
- Supports batch configuration
- Supports call and intercom with the connected indoor stations and Guard Live.
- Supports monitoring functions, security alarm, tamper alarm
- Supports Wi-Fi
- Built-in IC card reader

# Ordering Info

| Product Model     | Description           |
|-------------------|-----------------------|
| OEU-201B-HMK-W-NB | Villa Outdoor Station |