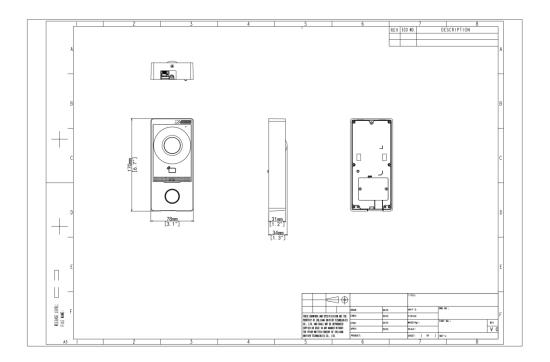

# Dimensions

## DATASHEET

| Volume Adjustment              | Adjustable                                                                  |
|--------------------------------|-----------------------------------------------------------------------------|
| Audio Quality                  | Noise suppression, echo cancellation and AGC                                |
| Audio Input                    | 1 built-in omnidirectional microphone                                       |
| Audio Output                   | 1 built-in speaker                                                          |
| Audio Compression Standard     | PCM, G711, MP3                                                              |
| Audio Compression Bitrate      | 128Kbps                                                                     |
| Protection Level               | IP65 (Apply waterproof glue to the gap between the device and the wall. For |
|                                | more information, see the quick guide.)                                     |
| Weight                         | 0.261Kg                                                                     |
| Dimensions (L x W x H)         | 78mm×170mm×34mm                                                             |
| Mount Method                   | Wall mounted                                                                |
| Interface                      | Power *1, network port *1, WIFI, RS485, door lock interface *2, IO input *4 |
| Network                        | 100Mbps network port, supports IEEE802.3af PoE power supply                 |
| Operating Environment          | -30°C~+60°C,10%∼90%, non-condensing, outdoor                                |
| Basic Business                 |                                                                             |
| WDR                            | Support DWDR                                                                |
| Button                         | 1 physical button                                                           |
| Network protocol               | TCP/IP, IPv4, HTTP, RTP, RTSP, NTP                                          |
| Specification Index            |                                                                             |
| Card Capacity                  | 2000                                                                        |
| Linked Indoor Station Capacity | 20                                                                          |
|                                |                                                                             |