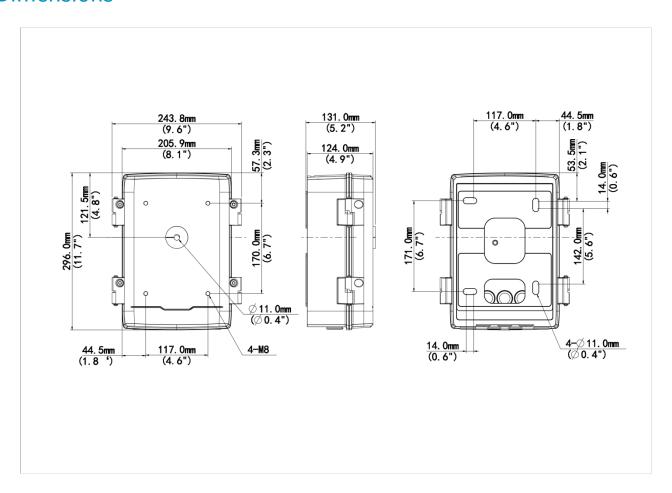

# 12-inch Junction Box

### TR-JB12-IN



## Specifications

| Model              | TR-JB12-IN                                               |
|--------------------|----------------------------------------------------------|
| Bracket            |                                                          |
| Application        | Outdoor or indoor cable junction box for PTZ Dome series |
| Bracket Dimensions | 296mmx244mmx127mm (11.7" x9.6" x5")                      |
| Bracket Weight     | 2.5kg(5.5lb)                                             |
| Bracket Material   | Aluminium alloy                                          |

1



#### **Dimensions**



#### Zhejiang Uniview Technologies Co., Ltd.

No. 369, Xietong Road, Xixing Sub-district, Binjiang District, Hangzhou City, 310051, Zhejiang Province, China

Email: overseasbusiness@uniview.com; globalsupport@uniview.com

http://www.uniview.com

©2024-2025 Zhejiang Uniview Technologies Co., Ltd. All rights reserved.

\*Product specifications and availability are subject to change without notice.

\*Despite our best efforts, technical or typographical errors may exist in this document. Uniview cannot be held responsible for any such errors and reserves the right to change the contents of this document without prior notice.