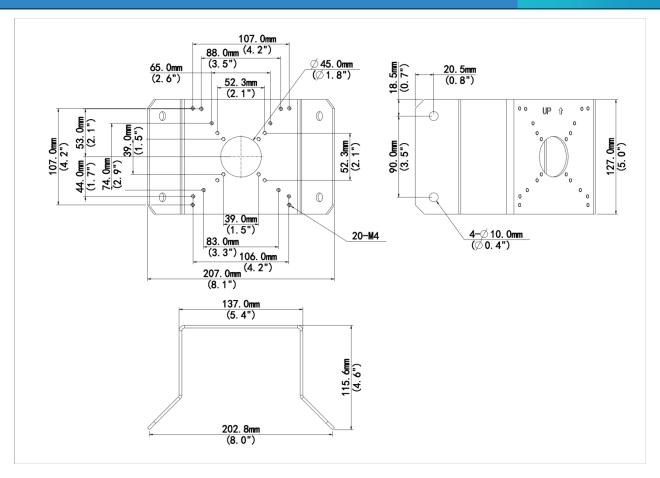

## Dimensions

Aggregate product size diagram using "main model" as an example

1