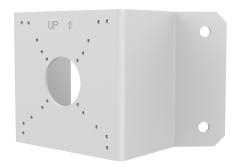

# Bullet&Dome Corner Mounting Bracket

#### TR-UC08-C

### Specifications

| Model              | TR-UC08-C                            |
|--------------------|--------------------------------------|
| Bracket            |                                      |
| Application        | Corner installation                  |
| Bracket Dimensions | 137mmx127mmx116mm(5.4" x 5.0"x 4.6") |
| Bracket Weight     | 0.42kg(0.93lb)                       |
| Bracket Material   | Aluminum alloy                       |