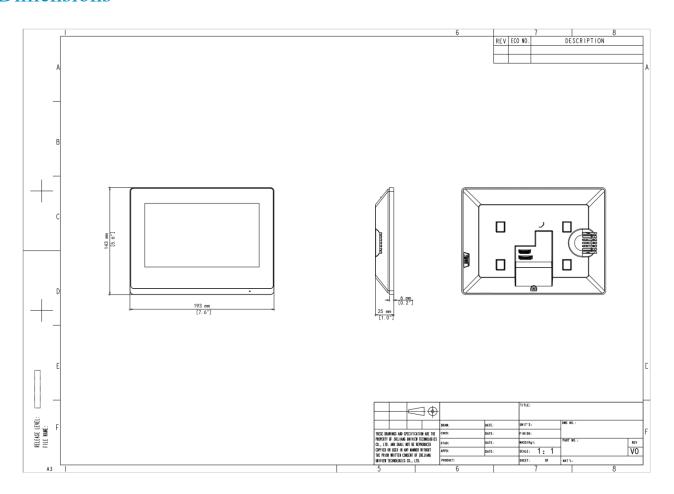

### **Dimensions**

1

| Screen                     | 7-inch ultra-thin TFT LCD screen                                     |
|----------------------------|----------------------------------------------------------------------|
| Screen Resolution          | 1024×600                                                             |
| Operation System           | Linux                                                                |
| Audio Quality              | Noise suppression,echo cancellation and AGC                          |
| Audio Input                | 1 built-in omnidirectional microphone                                |
| Audio Output               | 1 built-in speaker                                                   |
| Audio Compression Standard | MP3 G711                                                             |
| Audio Compression Bitrate  | 128Kbps                                                              |
| Interface                  | Power*1, network*1, RS485*1, IO output*2, IO input*8, TF card slot*1 |
| Network                    | 100Mbps network port, supports IEEE802.3af PoE power supply,WIFI     |
| Weight                     | 360g                                                                 |
| Dimensions (L x W x H)     | 193mm×143mm×25mm                                                     |
| Operating Environment      | -10°C to +55°C, 10% to 90%, non-condensing, indoor                   |
| Basic Business             |                                                                      |
| Protocol                   | UNV private protocol                                                 |