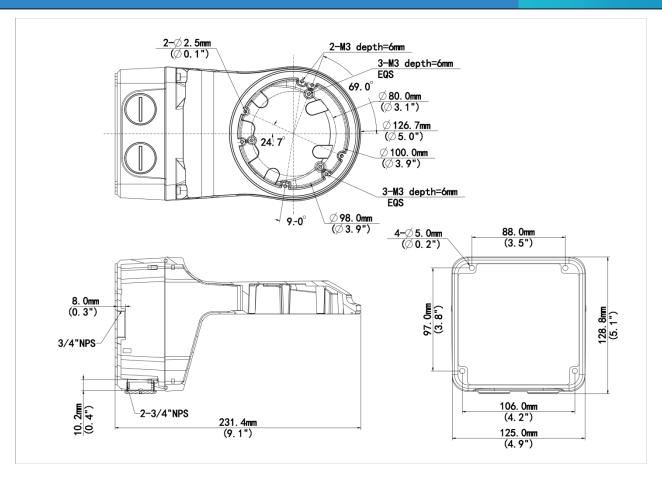

### **Dimensions**

Aggregate product size diagram using "main model" as an example

1