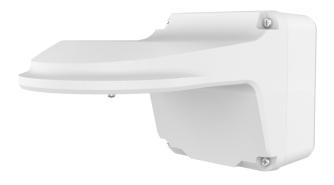

# Fixed Dome Outdoor Wall Mount

## TR-JB07/WM03-G-IN

## **Specifications**

| Model              | TR-JB07/WM03-G-IN                                                   |
|--------------------|---------------------------------------------------------------------|
| Bracket            |                                                                     |
| Application        | wall installation for IPC36XXL series fixed dome(Extra back outlet) |
| Bracket Dimensions | Ф125mm*125mm*228mm (4.92" х4.92"х8.98")                             |
| Bracket Weight     | 1kg(2.20lb)                                                         |
| Bracket Material   | Aluminum alloy                                                      |