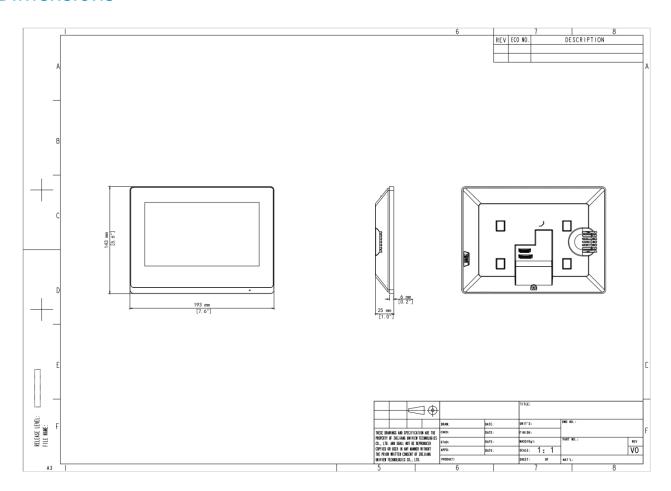

1

| unv                            |                                                                                                   | DATASHEET |
|--------------------------------|---------------------------------------------------------------------------------------------------|-----------|
| Audio Output                   | 1 built-in speaker                                                                                |           |
| Audio Compression Standard     | MP3 G711                                                                                          |           |
| Audio Compression Bitrate      | 128Kbps                                                                                           |           |
| Interface                      | Power*1, network*1, WiFi*1, RS485*1, IO output*2, IO input*8, TF card slot*1                      |           |
| Network                        | 100Mbps network port, supports IEEE802.3af PoE power supply,WIFI4、2.4GHZ                          |           |
| Weight                         | 360g                                                                                              |           |
| Dimensions (L x W x H)         | 193mm×143mm×25mm                                                                                  |           |
| Operating Environment          | -10°C to +55°C, 10% to 90%, non-condensing, indoor                                                |           |
| Basic Business                 |                                                                                                   |           |
| Protocol                       | UNV private protocol                                                                              |           |
| Network protocol               | TCP/IP, IPv4, HTTP, RTP, RTSP, NTP                                                                |           |
| Specification Index            |                                                                                                   |           |
|                                | 200 ScreenShots                                                                                   |           |
| Capacity                       | 200 Zone Alarms                                                                                   |           |
|                                | A total of 20 connected devices, including IPCs, entrance stations, NVRs (up to 2), and Doorbells |           |
| Linked Indoor Station Capacity | 19 extensions                                                                                     |           |

### **Dimensions**