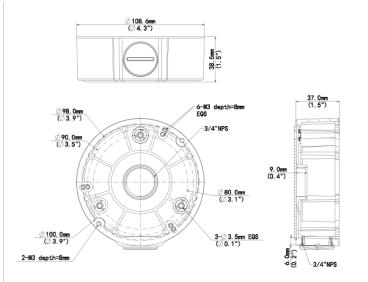

## Dimensions

### Specifications

| Bracket            | Description                               |
|--------------------|-------------------------------------------|
| Application        | Junction box for IPC32X Series fixed dome |
| Bracket Dimensions | ∲ 106.6mm*36mm (4.20" x1.42")             |
| Bracket Weight     | 0.2kg(0.44lb)                             |
| Bracket Material   | Aluminum alloy                            |