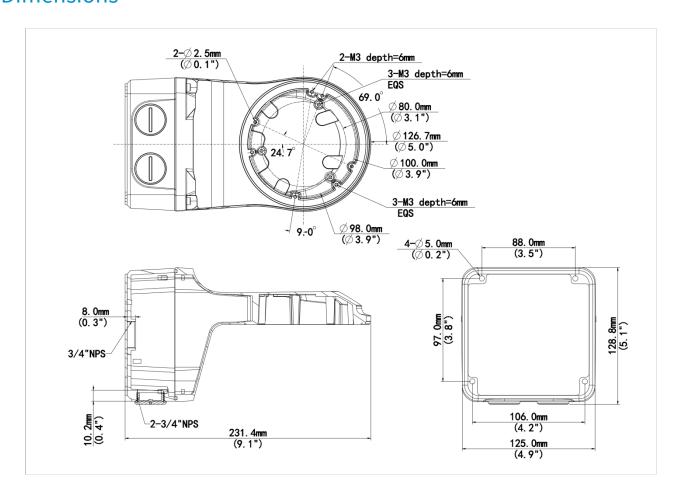

# Fixed Dome Outdoor Wall Mount

### TR-JB07/WM03-G-IN



## Specifications

| Model              | TR-JB07/WM03-G-IN                                                   |
|--------------------|---------------------------------------------------------------------|
| Bracket            |                                                                     |
| Application        | wall installation for IPC36XXL series fixed dome(Extra back outlet) |
| Bracket Dimensions | Ф125mm*125mm*228mm (4.92" x4.92"x8.98")                             |
| Bracket Weight     | 1kg(2.20lb)                                                         |
| Bracket Material   | Aluminum alloy                                                      |

1



#### **Dimensions**



#### Zhejiang Uniview Technologies Co., Ltd.

No. 369, Xietong Road, Xixing Sub-district, Binjiang District, Hangzhou City, 310051, Zhejiang Province, China

Email: overseasbusiness@uniview.com; globalsupport@uniview.com

http://www.uniview.com

©2023-2025 Zhejiang Uniview Technologies Co., Ltd. All rights reserved.

\*Product specifications and availability are subject to change without notice.

\*Despite our best efforts, technical or typographical errors may exist in this document. Uniview cannot be held responsible for any such errors and reserves the right to change the contents of this document without prior notice.