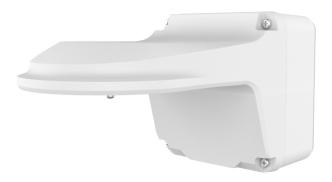

# Fixed Dome Outdoor Wall Mount

### TR-JB07/WM03-G-IN

## Specifications

| Model              | TR-JB07/WM03-G-IN                                                   |
|--------------------|---------------------------------------------------------------------|
| Bracket            |                                                                     |
| Application        | wall installation for IPC36XXL series fixed dome(Extra back outlet) |
| Bracket Dimensions | Ф125mm*125mm*228mm (4.92" x4.92"x8.98")                             |
| Bracket Weight     | 1kg(2.20lb)                                                         |
| Bracket Material   | Aluminum alloy                                                      |