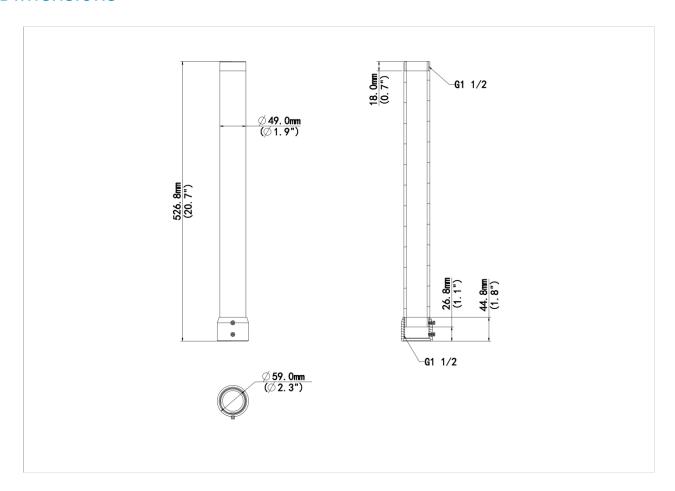

### **Dimensions**

## **Specifications**

| Model              | TR-SE45-A-IN                                     |
|--------------------|--------------------------------------------------|
| Bracket            |                                                  |
| Application        | Indoor or outdoor, PTZ dome pendant installation |
| Bracket Dimensions | Φ59mmx526mm(Φ2.3"x20.7")                         |
| Bracket Weight     | 0.93kg(2.1lb)                                    |
| Bracket Material   | Aluminum alloy                                   |