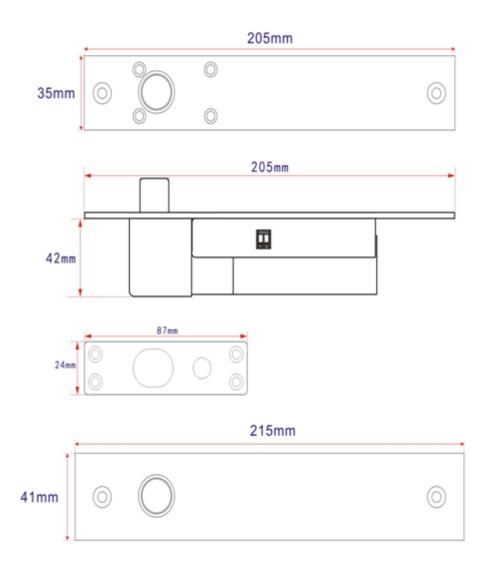

### **Dimensions**

# Specifications

| Model                  | OEA-EL12                                                      |  |
|------------------------|---------------------------------------------------------------|--|
| Hardware Specification |                                                               |  |
| Power Supply           | DC 12 V±10%                                                   |  |
| Operating Current      | 800mA                                                         |  |
| Standby Current        | 110mA                                                         |  |
| Security Type          | Failsafe                                                      |  |
| Operating Environment  | Operating temperature: -30°C to +60°C, operating humidity≤95% |  |
| Weight                 | 0.72kg                                                        |  |
| Dimensions (L x W x H) | Lock housing: 205×35×42; Lock strike: 87×24×1.5               |  |
| Door Support           | Wooden door, glass door, metal door, etc.                     |  |
| Attestation            | CE/FCC/ROHS                                                   |  |