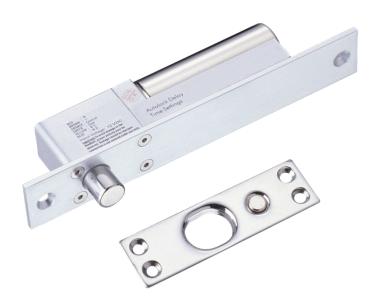

### **OEA-EL12 Electric Bolt Lock**

#### Overview

OEA-EL12 electric bolt lock is suitable for general glass doors, wooden doors, metal doors, etc. with complete accessories including mounting brackets for frameless glass doors and narrow frame doors. With a lock body made of high-strength brushed anodized aluminum alloy, a coil that can work continuously at ultra-low temperatures, and the latest patented design, the product is strong, safe, and highly durable.

#### **Features**

- Ultra-low power consumption design, more durable and environmentally friendly.
- MOV surge protection.
- High-strength aluminum alloy lock body, stainless steel bolt.
- Ultra-low temperature design, more secure and durable.
- 500,000 power-on aging tests.
- Door status feedback.