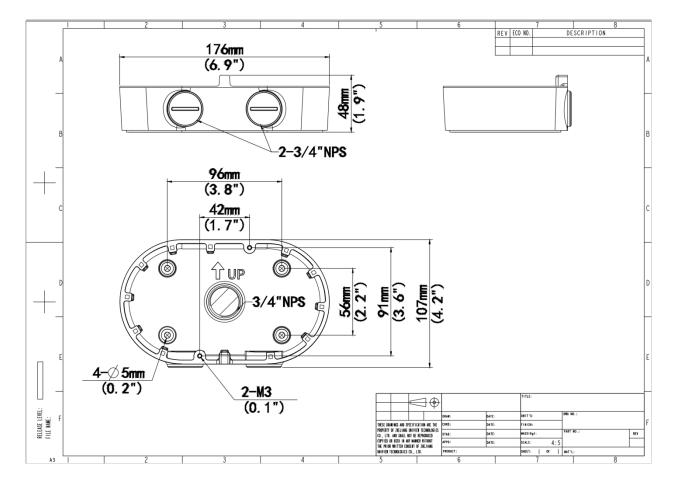

### Dimensions

## Specifications

| Model              | TR-JB08                                             |
|--------------------|-----------------------------------------------------|
| Bracket            |                                                     |
| Application        | Junction box for IPC322XSS Series Dual-channel Dome |
| Bracket Dimensions | Φ176mm x 107mm x 48mm (6.9" x 4.2" x 1.9")          |
| Bracket Weight     | 0.24kg(0.53lb)                                      |
| Bracket Material   | Aluminum alloy                                      |