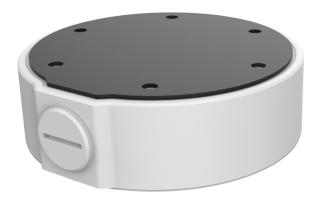

# Fixed Dome Junction Box

### TR-JB04-C-IN

## Specifications

| Model              | TR-JB04-C-IN                                    |
|--------------------|-------------------------------------------------|
| Bracket            |                                                 |
| Application        | Wall installation for IPC323X Series fixed dome |
| Bracket Dimensions | Ф144.8mm*40mm (5.70" х1.57")                    |
| Bracket Weight     | 0.3kg(0.66lb)                                   |
| Bracket Material   | Aluminum alloy                                  |