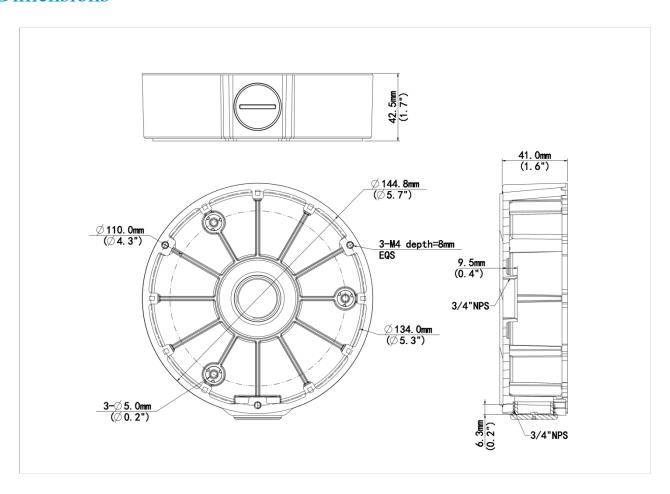

#### **Dimensions**

## Specifications

| Model              | TR-JB04-C-IN                                    |
|--------------------|-------------------------------------------------|
| Bracket            |                                                 |
| Application        | Wall installation for IPC323X Series fixed dome |
| Bracket Dimensions | Ф144.8mm*40mm (5.70" х1.57")                    |
| Bracket Weight     | 0.3kg(0.66lb)                                   |
| Bracket Material   | Aluminum alloy                                  |