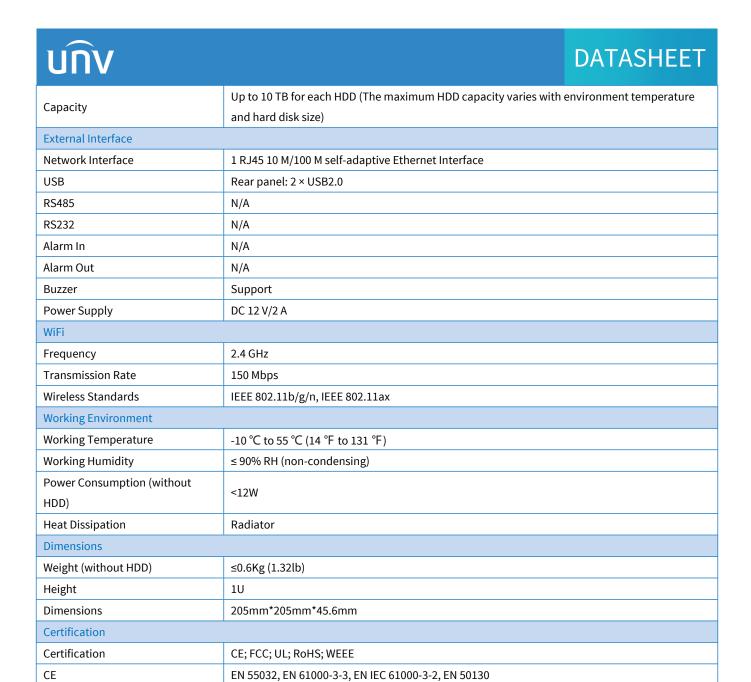

## **Specifications**

| Model                           | NVR301-08S4-LW                                                                              |
|---------------------------------|---------------------------------------------------------------------------------------------|
| Decoding                        |                                                                                             |
| Decoding Format                 | Ultra 265, H.265, H.264                                                                     |
| Decoding Capability             | 1 x 8MP@30, 2 x 5MP@25, 3 x 4MP@25, 4 x 3MP@25, 6 x 1080P@30, 8 x 720P@30                   |
| Decoding Capability Description | The resolution of each channel cannot exceed 3840 pixels in length and 2160 pixels in width |
| Audio Compression               | G.711A, G.711U                                                                              |
| Network                         |                                                                                             |
| Incoming Bandwidth              | 64 Mbps                                                                                     |
| Outgoing Bandwidth              | 48 Mbps                                                                                     |
| Max Users Can Be Added          | 32                                                                                          |
| Remote Users                    | 128                                                                                         |