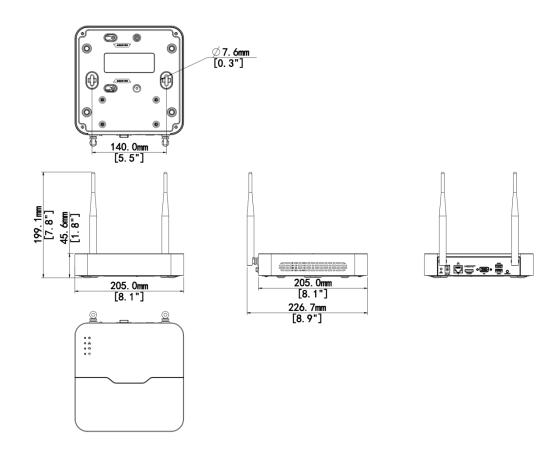

| G.711A, G.711U                                                                              |
| Network                         |                                                                                             |
| Incoming Bandwidth              | 64 Mbps                                                                                     |
| Outgoing Bandwidth              | 48 Mbps                                                                                     |
| Max Users Can Be Added          | 32                                                                                          |
| Remote Users                    | 128                                                                                         |

1





Part15 Subpart B

FCC



## **Dimensions**



## **Rear Panel**





#### Zhejiang Uniview Technologies Co., Ltd.

No. 369, Xietong Road, Xixing Sub-district, Binjiang District, Hangzhou City, 310051, Zhejiang Province, China

Email: overseas business@uniview.com; global support@uniview.com

http://www.uniview.com

©2024-2025 Zhejiang Uniview Technologies Co., Ltd. All rights reserved.

\*Product specifications and availability are subject to change without notice.

\*Despite our best efforts, technical or typographical errors may exist in this document. Uniview cannot be held responsible for any such errors and reserves the right to change the contents of this document without prior notice.