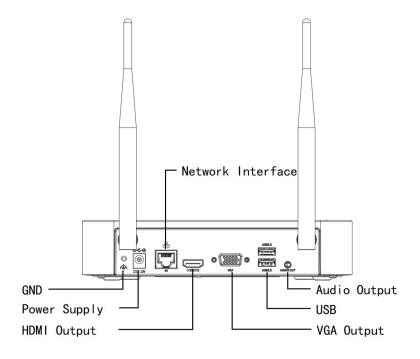

|
| Network                         |                                                                                             |
| Incoming Bandwidth              | 64 Mbps                                                                                     |
| Outgoing Bandwidth              | 48 Mbps                                                                                     |
| Max Users Can Be Added          | 32                                                                                          |
| Remote Users                    | 128                                                                                         |

1





Part15 Subpart B

FCC



## **Dimensions**



## **Rear Panel**





#### Zhejiang Uniview Technologies Co., Ltd.

No. 369, Xietong Road, Xixing Sub-district, Binjiang District, Hangzhou City, 310051, Zhejiang Province, China

Email: overseas business@uniview.com; global support@uniview.com

http://www.uniview.com

©2024-2025 Zhejiang Uniview Technologies Co., Ltd. All rights reserved.

\*Product specifications and availability are subject to change without notice.

\*Despite our best efforts, technical or typographical errors may exist in this document. Uniview cannot be held responsible for any such errors and reserves the right to change the contents of this document without prior notice.