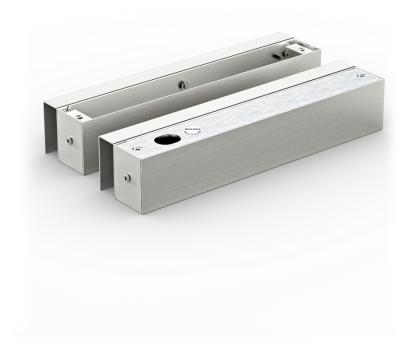

#### Overview

#### Electric Bolt Lock U-Bracket

#### **Features**

- Applicable to glass door frames
- (The bracket must be used with locks. Choose the appropriate bracket according to the actual situation on site.)
- Weight: 1.3KG