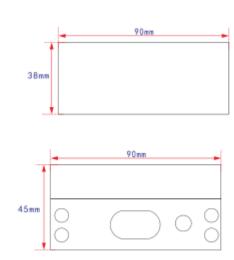

# OEA-ES12-U Electric Bolt Lock U-Bracket

## OEA-ES12-U



#### Overview

#### Electric Bolt Lock U-Bracket

#### **Features**

- Applicable to glass door frames
- (The bracket must be used with locks. Choose the appropriate bracket according to the actual situation on site.)
- Weight: 1.3KG

## **Ordering Info**

| Product Model | Description                                                           |
|---------------|-----------------------------------------------------------------------|
| OEA-ES12-U    | Electric Plug Lock U-Shaped Bracket(Special For Frameless Glass Door) |

1



## **Dimensions**





#### Zhejiang Uniview Technologies Co., Ltd.

No. 369, Xietong Road, Xixing Sub-district, Binjiang District, Hangzhou City, 310051, Zhejiang Province, China (Zhejiang) Pilot Free Trade Zone, China

Email: overse as business @uniview.com; global support @uniview.com

http://www.uniview.com

©2023-2025 Zhejiang Uniview Technologies Co., Ltd. All rights reserved.

\*Product specifications and availability are subject to change without notice.

\*Despite our best efforts, technical or typographical errors may exist in this document. Uniview cannot be held responsible for any such errors and reserves the right to change the contents of this document without prior notice.