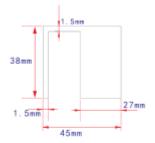

# OEA-ES12-U Electric Bolt Lock U-Bracket

## OEA-ES12-U



#### Overview

#### Electric Bolt Lock U-Bracket

#### **Features**

- Applicable to glass door frames
- (The bracket must be used with locks. Choose the appropriate bracket according to the actual situation on site.)
- Weight: 1.3KG

## **Ordering Info**

| Product Model | Description                                                           |
|---------------|-----------------------------------------------------------------------|
| OEA-ES12-U    | Electric Plug Lock U-Shaped Bracket(Special For Frameless Glass Door) |

1



## **Dimensions**





#### Zhejiang Uniview Technologies Co., Ltd.

No. 369, Xietong Road, Xixing Sub-district, Binjiang District, Hangzhou City, 310051, Zhejiang Province, China (Zhejiang) Pilot Free Trade Zone, China

Email: overse as business @uniview.com; global support @uniview.com

http://www.uniview.com

©2023-2025 Zhejiang Uniview Technologies Co., Ltd. All rights reserved.

\*Product specifications and availability are subject to change without notice.

\*Despite our best efforts, technical or typographical errors may exist in this document. Uniview cannot be held responsible for any such errors and reserves the right to change the contents of this document without prior notice.