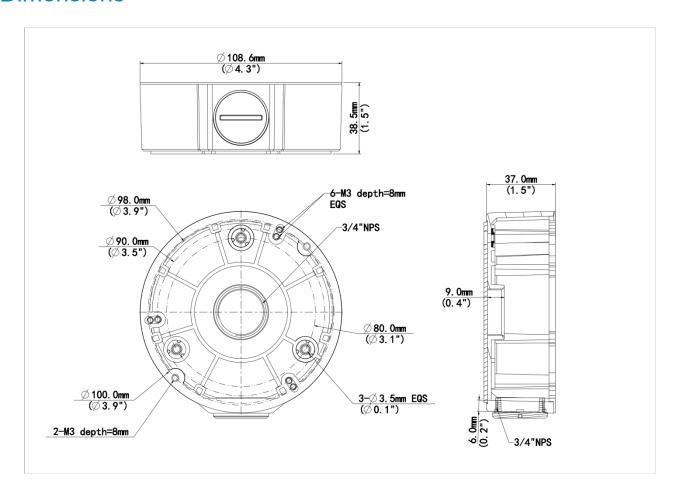

#### **Dimensions**

## **Specifications**

| Model              | TR-JB03-G-IN                              |
|--------------------|-------------------------------------------|
| Bracket            |                                           |
| Application        | Junction box for IPC32X Series fixed dome |
| Bracket Dimensions | Ф108.6mm*38.5mm (4.3" х1.5")              |
| Bracket Weight     | 0.2kg (0.44lb)                            |
| Bracket Material   | Aluminum alloy                            |