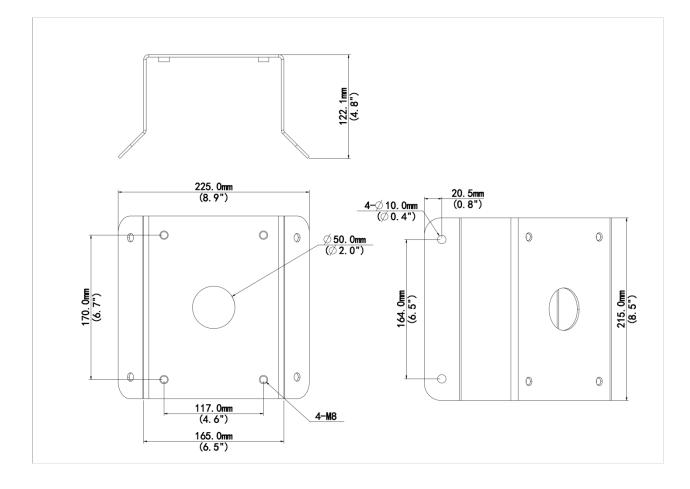

#### Dimensions

### Specifications

| Model              | TR-UC08-A-IN                                    |
|--------------------|-------------------------------------------------|
| Bracket            |                                                 |
| Application        | Indoor or outdoor, PTZ Dome Corner installation |
| Bracket Dimensions | 215mmx210mmx122mm(8.5" x 8.3"x 4.8")            |
| Bracket Weight     | 1.87kg(4.1lb)                                   |
| Bracket Material   | steel                                           |