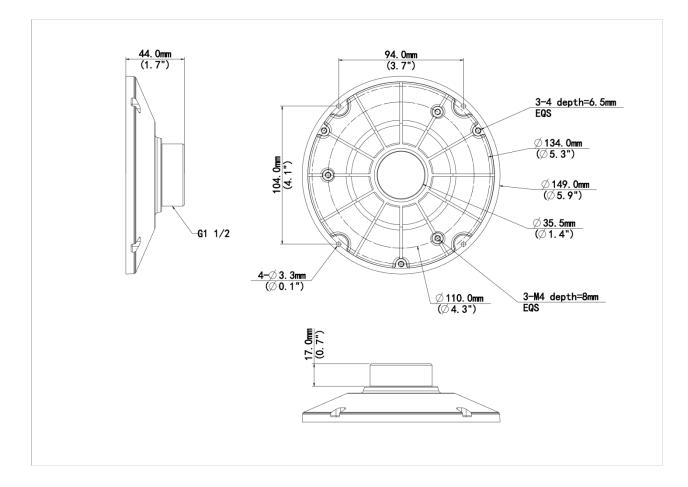

### Dimensions

## Specifications

| Model              | TR-UF45-H-IN                          |
|--------------------|---------------------------------------|
| Bracket            |                                       |
| Application        | Indoor, PTZ dome pendant installation |
| Bracket Dimensions | Φ149mm*44mm(Φ5.9''*1.7'')             |
| Bracket Weight     | 0.22kg(0.49lb)                        |
| Bracket Material   | Aluminum alloy                        |