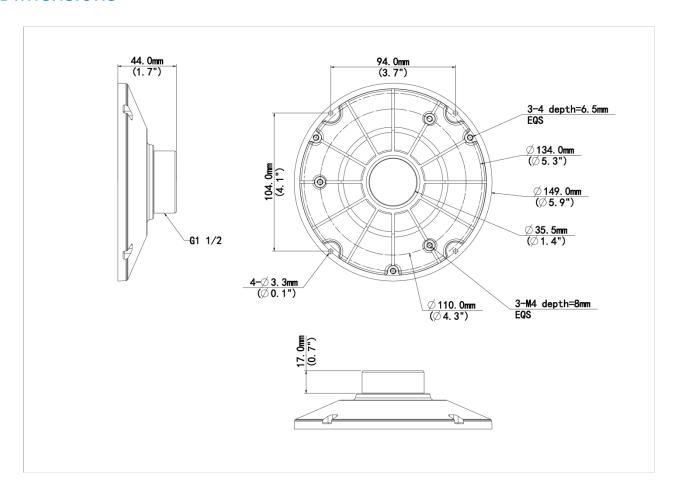

## **Specifications**

| Model              | TR-UF45-H-IN                          |
|--------------------|---------------------------------------|
| Bracket            |                                       |
| Application        | Indoor, PTZ dome pendant installation |
| Bracket Dimensions | Φ149mm*44mm(Φ5.9"*1.7")               |
| Bracket Weight     | 0.22kg(0.49lb)                        |
| Bracket Material   | Aluminum alloy                        |

## **Dimensions**