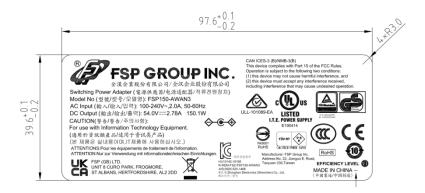

# **Adapter Introduce**

# Specifications

| Model                  | KIT/1*ISW2000-8T2GP-POE-IN/1*PWR-DC5428-A-NB                                    |
|------------------------|---------------------------------------------------------------------------------|
| Hardware Specification |                                                                                 |
| Standards              | IEEE802.3x、IEEE802.3u、IEEE802.3z、IEEE802.3ab、IEEE802.3x、IEEE802.3af、IEEE802.3at |
| Ports Type             | 8*10/100Mbps RJ45 Ports<br>2*1000Mbps SFP Slots                                 |
| Switching capacity     | 5.6 Gbps                                                                        |
| Jumbo Frame            | 16KBytes                                                                        |
| Forwarding performance | 4.17Mpps                                                                        |
| Packet Buffer          | 2 M bit                                                                         |
| MAC                    | 4K                                                                              |
| Transfer Mode          | Store-and-forward                                                               |
| Max.PoE Power          | Max capacity: 120W  Max capacity for single port: 30W                           |
| Dimensions (W×D×H)     | 145*109*58mm                                                                    |
| Operating Temperature  | -30°C to 65 °C                                                                  |
| Operating Humidity     | 5% ~ 95% non-condensing                                                         |
| Storage Humidity       | 0% ~ 95% non-condensing                                                         |
| Power Supply           | DC:48-57V, powerde by adapter. Max.Power 135W  Adapter: AC100-240V, 50/60Hz     |
| Indicator              | PWR, LNK/ACT, PoE                                                               |
| Electrostatic Standard | Contact ±6KV, Air ±8KV                                                          |
| Surge Protection       | Differential mode ±2KV Common mode ±4KV                                         |