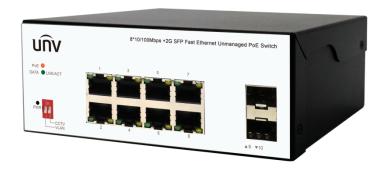

#### Overview

ISW2000-8T2GP-PoE-IN is a unmanaged harsh PoE Switch independently developed by Uniview. It has 8\*10/100Mbps adaptive RJ45 ports and 2\*1000Mbps SFP fiber module expansion slots. 1-8 RJ45 ports all support PoE power supply, a single port up to 30W. The device adopts no fan, low power consumption design, has the advantages of easy to use, compact and beautiful, simple installation. The product is designed to meet Ethernet standards, with lightning protection, static protection mechanism, operating temperature range of -30°C to 65°C, stable performance, safety and reliability, can be widely used in intelligent transportation, telecommunications, security, financial securities, customs and other broadband data transmission fields.

### **Features**

- PoE supports IEEE 802.3af/at standards and provides a maximum output of 30W for each port;
- Supports IEEE802.3x full-duplex flow control and Backpressure half-duplex flow control
- Multiple working modes to address your business needs: VLANCCTV
- VLAN mode: Downlink ports can communicate only with uplink ports.
- CCTV mode: The port is forced to speed down to 10Mbps transmission rate. Data transmission and power supply distance up to 250
  meters. Downlink ports can communicate only with uplink ports.
- Panel indicators monitor working status and assist in fault analysis;
- Operating temperature: -30C to 65C;

# Specifications

| Model                  | KIT/1*ISW2000-8T2GP-POE-IN/1*PWR-DC5428-A-NB                                    |
|------------------------|---------------------------------------------------------------------------------|
| Hardware Specification |                                                                                 |
| Standards              | IEEE802.3x、IEEE802.3u、IEEE802.3z、IEEE802.3ab、IEEE802.3x、IEEE802.3af、IEEE802.3at |
| Ports Type             | 8*10/100Mbps RJ45 Ports<br>2*1000Mbps SFP Slots                                 |
| Switching capacity     | 5.6 Gbps                                                                        |
| Jumbo Frame            | 16KBytes                                                                        |
| Forwarding performance | 4.17Mpps                                                                        |
| Packet Buffer          | 2 M bit                                                                         |
| MAC                    | 4K                                                                              |
| Transfer Mode          | Store-and-forward                                                               |
| Max.PoE Power          | Max capacity: 120W  Max capacity for single port: 30W                           |
| Dimensions (W×D×H)     | 145*109*58mm                                                                    |
| Operating Temperature  | -30°C to 65 °C                                                                  |
| Operating Humidity     | 5% ~ 95% non-condensing                                                         |
| Storage Humidity       | 0% ~ 95% non-condensing                                                         |
| Power Supply           | DC:48-57V, powerde by adapter. Max.Power 135W  Adapter: AC100-240V, 50/60Hz     |
| Indicator              | PWR, LNK/ACT, PoE                                                               |
| Electrostatic Standard | Contact ±6KV, Air ±8KV                                                          |
| Surge Protection       | Differential mode ±2KV Common mode ±4KV                                         |