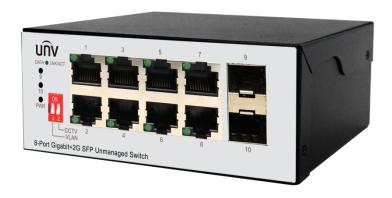

### Overview

ISW2000-8GT2GP-IN is a unmanaged harsh Switch independently developed by Uniview. It has 8\*10/100/1000Mbps adaptive RJ45 ports and 2\*1000Mbps SFP fiber module expansion slots.

The protection mechanism, operating temperature range of -30°C to 65°C, stable performance, safety and reliability, can be widely used in intelligent transportation, telecommunications, security, financial securities, customs and other broadband data transmission fields.

## **Features**

- Support RJ45 Auto-MDI/MDIX
- Supports IEEE802.3x full-duplex flow control and Backpressure half-duplex flow control;
- Multiple working modes to address your business needs: VLAN、CCTV
- VLAN mode: Downlink ports can communicate only with uplink ports.
- CCTV mode: The port is forced to speed down to 10Mbps transmission rate. Data transmission and power supply distance up to 250
  meters. Downlink ports can communicate only with uplink ports.
- Panel indicators monitor working status and assist in fault analysis;
- Operating temperature: -30°C to 65°C;