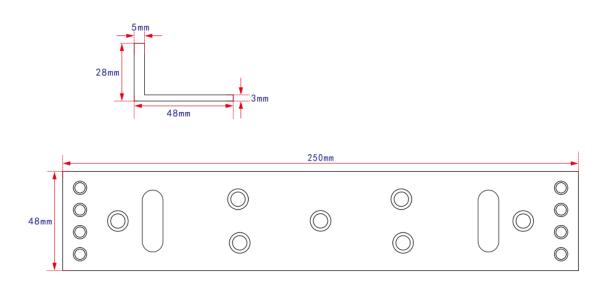

## **Dimensions**

## **Specifications**

| Model                  | OEA-MS12-280L  |
|------------------------|----------------|
| Hardware Specification |                |
| Material               | Aluminum alloy |
| Dimensions (L x W x H) | 250*48*28mm    |
| Weight                 | 0.27kg         |