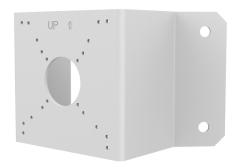

# **Bullet&Dome Corner Mounting Bracket**

# **Specifications**

| Bracket             | Description                           |
|---------------------|---------------------------------------|
| Application         | Corner installation                   |
| Dimensions(bracket) | 137mmx127mmx116mm(5.4" x 5.0" x 4.6") |
| Weight(bracket)     | 0.42kg(0.93lb)                        |
| Material(bracket)   | Aluminum alloy                        |