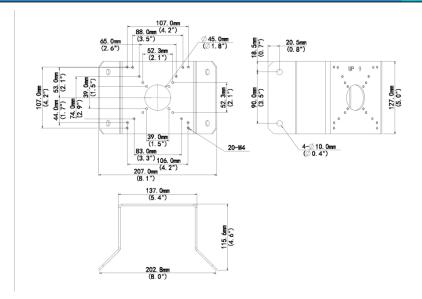

### **Dimensions**

1

# **Specifications**

| Bracket             | Description                           |
|---------------------|---------------------------------------|
| Application         | Corner installation                   |
| Dimensions(bracket) | 137mmx127mmx116mm(5.4" x 5.0" x 4.6") |
| Weight(bracket)     | 0.42kg(0.93lb)                        |
| Material(bracket)   | Aluminum alloy                        |