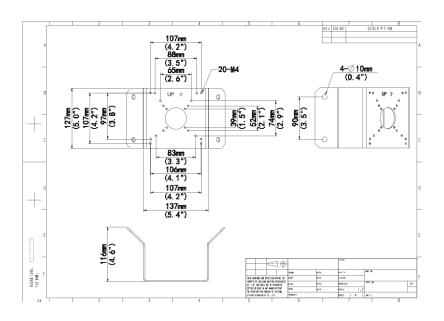

### **Dimensions**

1

# **Specifications**

| Bracket             | Description                           |
|---------------------|---------------------------------------|
| Application         | Corner installation                   |
| Dimensions(bracket) | 137mmx127mmx116mm(5.4" x 5.0" x 4.6") |
| Weight(bracket)     | 0.42kg(0.93lb)                        |
| Material(bracket)   | Aluminum alloy                        |