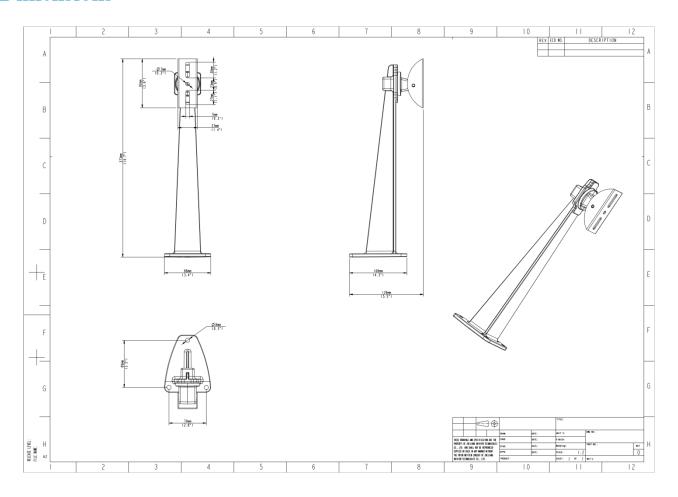

# Specifications

| Model              | TR-WM06-I-IN                                             |
|--------------------|----------------------------------------------------------|
| Bracket            |                                                          |
| Application        | Indoor/Outdoor, wall installation for box camera housing |
| Application Range  | 28/29 Series Housing                                     |
| Bracket Dimensions | 139mm*88mm*373mm (5.5"x3.4"x14.7")                       |
| Bracket Weight     | 0.8kg(1.76lb)                                            |
| Bracket Material   | Aluminum alloy                                           |
| Adjustable Range   | Horizontal: 360°; Vertical: -45°~0°                      |

### **Dimensions**