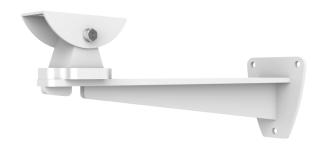

# TR-WM06-I-IN Housing Wall Mount Bracket

# Specifications

| Model              | TR-WM06-I-IN                                             |
|--------------------|----------------------------------------------------------|
| Bracket            |                                                          |
| Application        | Indoor/Outdoor, wall installation for box camera housing |
| Application Range  | 28/29 Series Housing                                     |
| Bracket Dimensions | 139mm*88mm*373mm (5.5"x3.4"x14.7")                       |
| Bracket Weight     | 0.8kg(1.76lb)                                            |
| Bracket Material   | Aluminum alloy                                           |
| Adjustable Range   | Horizontal: 360°; Vertical: -45°~0°                      |