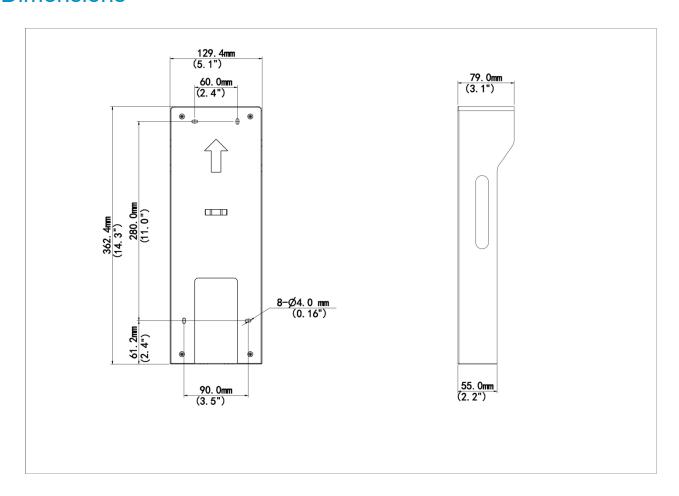

#### **Dimensions**

## **Specifications**

| Model                  | EP-CS301                   |
|------------------------|----------------------------|
| Hardware Specification |                            |
| Material               | Metal                      |
| Dimensions (L x W x H) | 129.4mm x 79.0mm x 362.4mm |
| Mount Method           | Wall mount                 |
| Weight                 | 917g                       |
| Specification Index    |                            |
| Application Scenario   | Indoor, outdoor            |