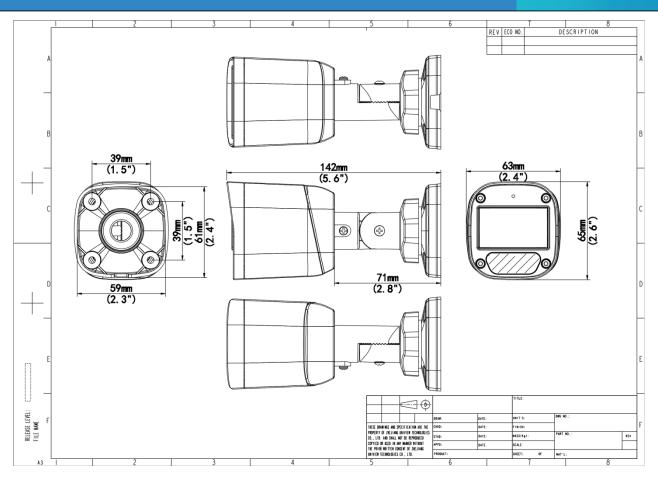

### **Dimensions**

Aggregate product size diagram using "main model" as an example