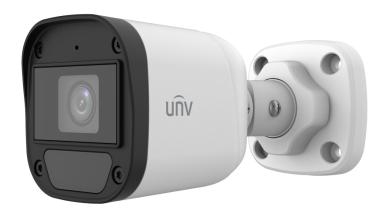

## 2MP Fixed IR Bullet Analog Camera

### UAC-B112-AF28(40)

#### Overview

UAC-B112-AF28(40) is a 2MP fixed IR bullet analog camera with a high-performance 1/3-inch CMOS sensor and 3D noise reduction technology. It supports TVI/AHD/CVI/CVBS, which effectively enhances product adaptability and diversity of networking solutions. With SYV-75-3 or other coaxial cable types, the camera can achieve low-cost, long-distance, and anti-interference mega-pixel HD video transmission without time delay. It supports IR-cut filter with auto-switch (ICR) and provides color images at daytime and black/white images at night. The camera also supports audio input and synchronous transmission of audio and video.

#### **Features**

- 2MP high quality image
- TVI/AHD/CVI/CVBS
- Supports IR-cut filter with auto-switch (ICR)
- 3D noise reduction technology delivers clean and sharp images
- Supports 180° horizontal flip, 180° vertical flip
- OSD configuration menu, easy to operate
- IP67 waterproof and dustproof design, high reliability
- OSD configuration menu in 11 languages
- Built-in microphone for high quality audio transmission via coaxial cables