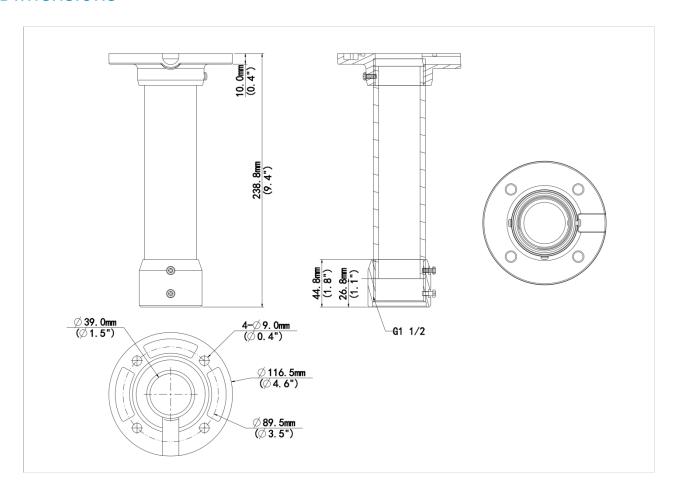

#### **Dimensions**

## **Specifications**

| Model              | TR-CE45-IN                                       |
|--------------------|--------------------------------------------------|
| Bracket            |                                                  |
| Application        | Indoor or outdoor, PTZ Dome Pendant installation |
| Bracket Dimensions | Ф116.5mmx239mm(Ф4.6" x9.4")                      |
| Bracket Weight     | 0.67kg(1.5lb)                                    |
| Bracket Material   | Aluminum alloy                                   |