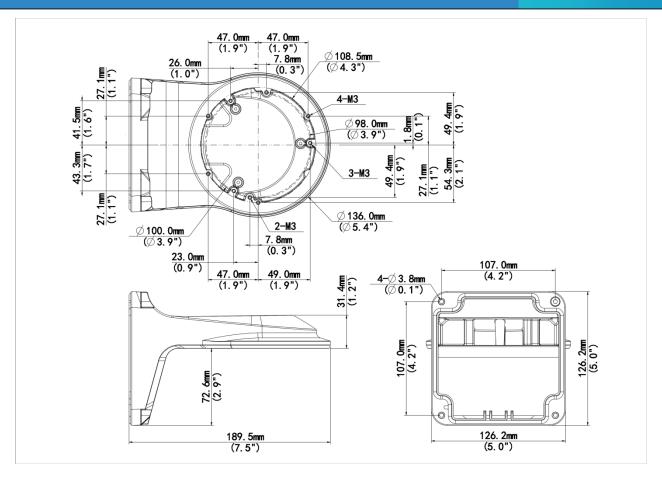

## **Dimensions**

Aggregate product size diagram using "main model" as an example

1