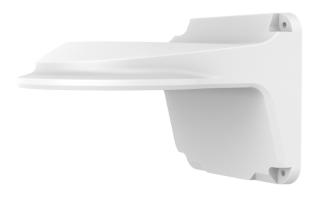

# 3-inch Fixed Dome Mount

## TR-WM03-B-IN

## **Specifications**

| Model              | TR-WM03-B-IN                                    |
|--------------------|-------------------------------------------------|
| Bracket            |                                                 |
| Application        | Wall installation for IPC32X and IPC361X series |
| Bracket Dimensions | 126mmx126mmx188mm (5" x5" x7.4")                |
| Bracket Weight     | 0.5kg(1.1lb)                                    |
| Bracket Material   | Aluminum alloy                                  |