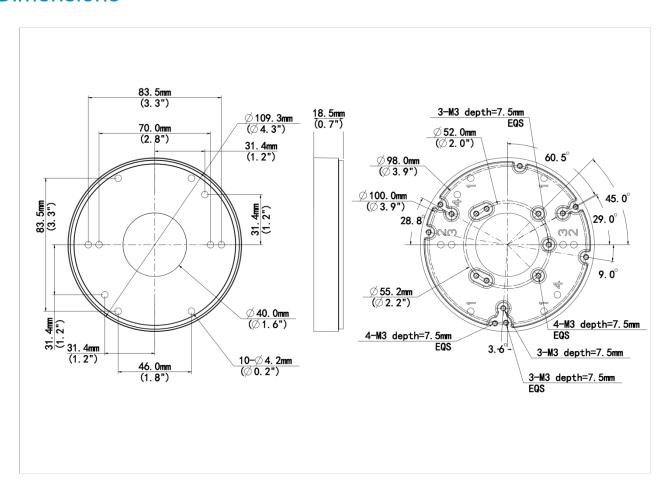

#### **Dimensions**

## **Specifications**

| Model              | TR-SM03-IN                                                                                                           |
|--------------------|----------------------------------------------------------------------------------------------------------------------|
| Bracket            |                                                                                                                      |
| Application        | Electric-box Transfer plate for IPC32X Series, IPC361XX Series, IPC21XX Series, IPC231X SB Series, IPC232X LB Series |
| Bracket Dimensions | Ф109mmx19mm (4.3" x0.7")                                                                                             |
| Bracket Weight     | 0.11kg(0.24lb)                                                                                                       |
| Bracket Material   | Aluminum alloy                                                                                                       |