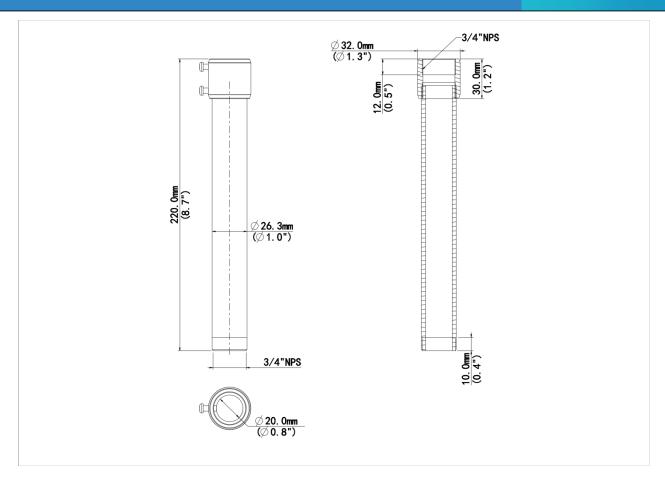

#### Dimensions

Aggregate product size diagram using "main model" as an example

1

# Specifications

| Model              | TR-SE24-IN                                         |
|--------------------|----------------------------------------------------|
| Bracket            |                                                    |
| Application        | Indoor or outdoor, Fixed Dome Pendant Installation |
| Bracket Dimensions | Ф32mmx220mm(Ф1.26"x8.66")                          |
| Bracket Weight     | 0.16kg(0.35lb)                                     |
| Bracket Material   | Aluminum alloy                                     |