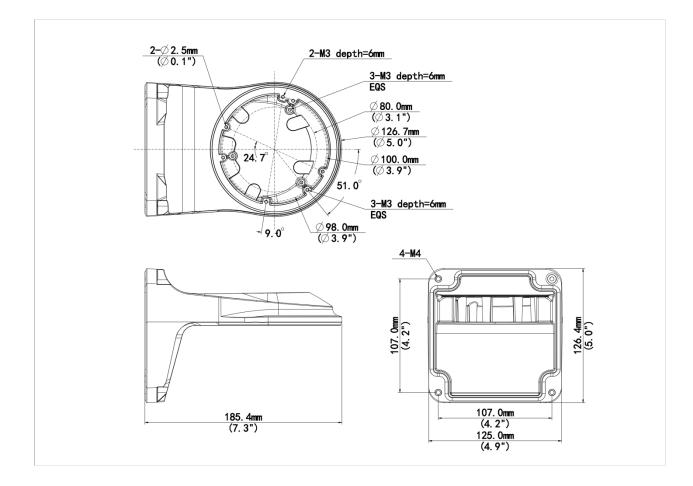

### Dimensions

## Specifications

| Model              | TR-WM03-D-IN                             |
|--------------------|------------------------------------------|
| Bracket            |                                          |
| Application        | Wall installation for IPC32XS/E/L series |
| Bracket Dimensions | 126mmx127mmx183mm (4.96" x5" x7.20")     |
| Bracket Weight     | 0.52kg(1.15lb)                           |
| Bracket Material   | Aluminum alloy                           |