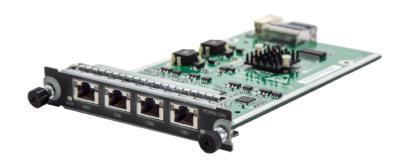

# 4 Port Gigabit Ethernet Interface Module

#### FB-IN4GA-NB

#### Features

• The 4-port Gigabit Ethernet card is an electrical port type