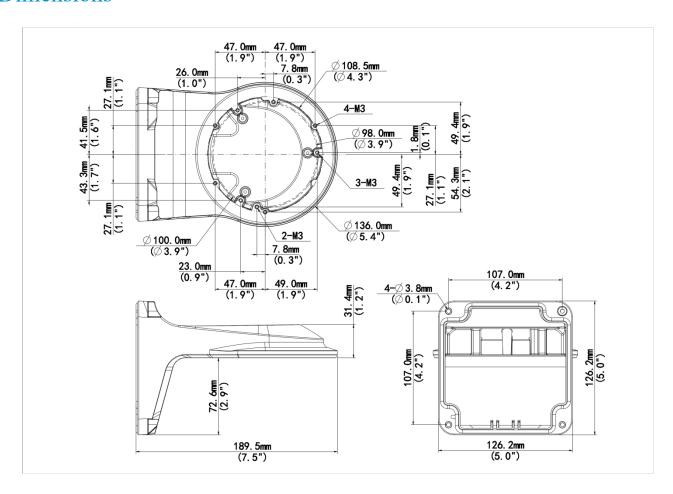

# 3-inch Fixed Dome Mount

## TR-WM03-B-IN



## Specifications

| Model              | TR-WM03-B-IN                                    |
|--------------------|-------------------------------------------------|
| Bracket            |                                                 |
| Application        | Wall installation for IPC32X and IPC361X series |
| Bracket Dimensions | 126mmx126mmx188mm (5" x5" x7.4")                |
| Bracket Weight     | 0.5kg(1.1lb)                                    |
| Bracket Material   | Aluminum alloy                                  |

1



### **Dimensions**



#### Zhejiang Uniview Technologies Co., Ltd.

No. 369, Xietong Road, Xixing Sub-district, Binjiang District, Hangzhou City, 310051, Zhejiang Province, China (Zhejiang) Pilot Free Trade Zone, China

Email: overseas business@uniview.com; global support@uniview.com

http://www.uniview.com

©2023-2025 Zhejiang Uniview Technologies Co., Ltd. All rights reserved.

\*Product specifications and availability are subject to change without notice.

\*Despite our best efforts, technical or typographical errors may exist in this document. Uniview cannot be held responsible for any such errors and reserves the right to change the contents of this document without prior notice.