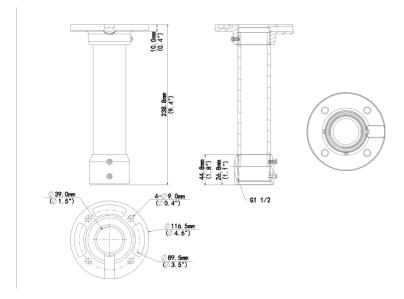

## **Specifications**

| Bracket            | Description                                      |
|--------------------|--------------------------------------------------|
| Application        | Indoor or outdoor, PTZ Dome Pendant installation |
| Bracket Dimensions | Φ116.5mmx239mm(Φ4.6" x9.4")                      |
| Bracket Weight     | 0.67kg(1.5lb)                                    |
| Bracket Material   | Aluminum alloy                                   |

#### **Dimensions**