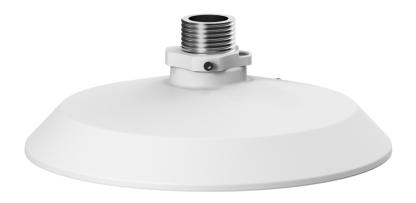

# Multi-Sensor VF Dome Camera Pendant Mount & Wall Mount Adapter

### TR-UF45-K-IN

## **Specifications**

| Model              | TR-UF45-K-IN                                                             |
|--------------------|--------------------------------------------------------------------------|
| Bracket            |                                                                          |
| Application        | Indoor or outdoor, Multi-sensor VF dome camera pendant mount& wall mount |
| Bracket Dimensions | Ø 318 x 116 mm (Ø 12.5" x 4.6") (Ø x H)                                  |
| Bracket Weight     | 1.3kg(2.9lb)                                                             |
| Bracket Material   | Aluminum alloy                                                           |