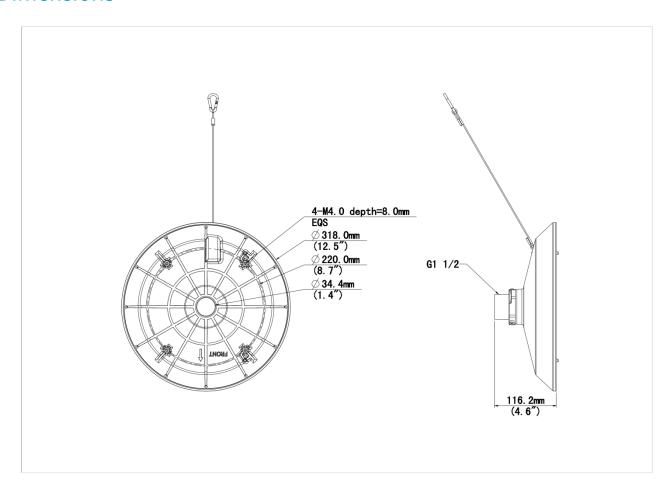

#### **Dimensions**

## **Specifications**

| Model              | TR-UF45-K-IN                                                             |
|--------------------|--------------------------------------------------------------------------|
| Bracket            |                                                                          |
| Application        | Indoor or outdoor, Multi-sensor VF dome camera pendant mount& wall mount |
| Bracket Dimensions | Ø 318 x 116 mm (Ø 12.5" x 4.6") (Ø x H)                                  |
| Bracket Weight     | 1.3kg(2.9lb)                                                             |
| Bracket Material   | Aluminum alloy                                                           |