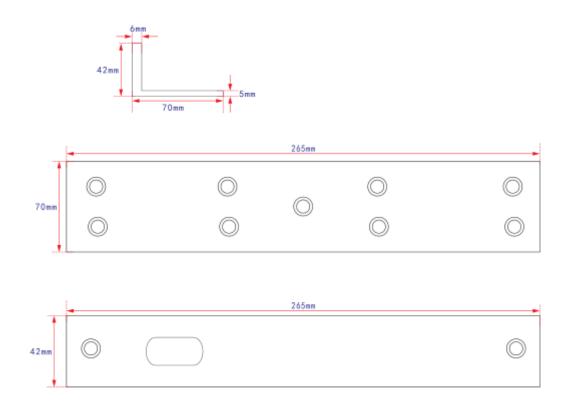

### **Dimensions**

## **Specifications**

| Model                  | OEA-MS22-500L  |
|------------------------|----------------|
| Hardware Specification |                |
| Material               | Aluminum alloy |
| Dimensions (L x W x H) | 265*70*42mm*2  |
| Weight                 | 0.58kg*2       |