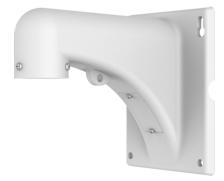

## TR-WE45-IN Dome Camera Wall Mount Bracket

## TR-WE45-IN

## Specifications

| Model              | TR-WE45-IN                                               |
|--------------------|----------------------------------------------------------|
| Bracket            |                                                          |
| Application        | Indoor or outdoor, wall installation for PTZ dome camera |
| Bracket Dimensions | 230.3 mm × 141 mm × 201.5 mm (9.1" × 5.6" × 7.9")        |
| Bracket Weight     | 790 g (1.74 lb)                                          |
| Bracket Material   | Aluminum alloy                                           |