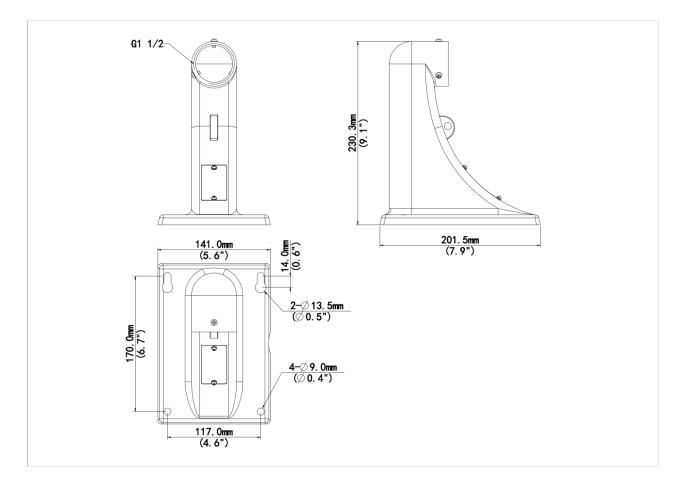

## Dimensions

## Specifications

| Model              | TR-WE45-IN                                               |
|--------------------|----------------------------------------------------------|
| Bracket            |                                                          |
| Application        | Indoor or outdoor, wall installation for PTZ dome camera |
| Bracket Dimensions | 230.3 mm × 141 mm × 201.5 mm (9.1" × 5.6" × 7.9")        |
| Bracket Weight     | 790 g (1.74 lb)                                          |
| Bracket Material   | Aluminum alloy                                           |