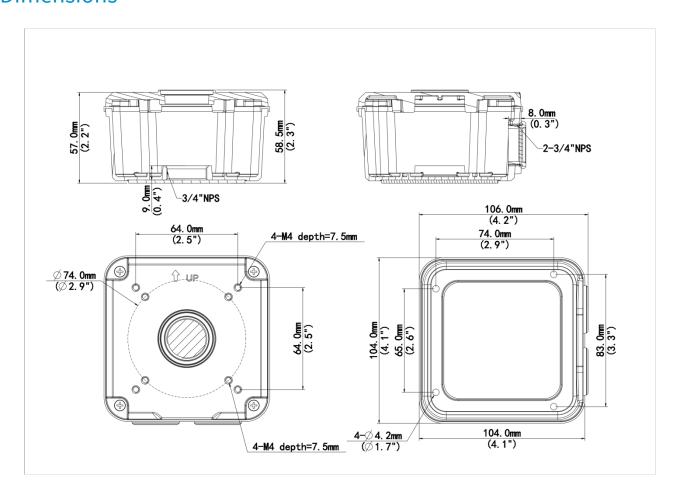

#### **Dimensions**

## Specifications

| Model              | TR-JB06-A-IN                                                                   |
|--------------------|--------------------------------------------------------------------------------|
| Bracket            |                                                                                |
| Application        | Outdoor or indoor cable junction box for IPC23XX OEM series(Extra back outlet) |
| Bracket Dimensions | 106.0 mm × 104.0 mm × 58.5 mm (4.2" × 4.1" × 2.3")                             |
| Bracket Weight     | 0.42 kg (0.93 lb)                                                              |
| Bracket Material   | Aluminum alloy                                                                 |