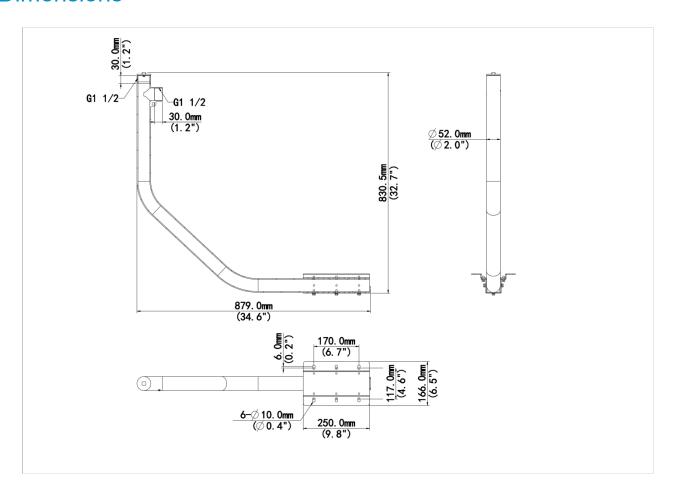

### **Dimensions**

# **Specifications**

| Model              | TR-WE45-B-IN                 |
|--------------------|------------------------------|
| Bracket            |                              |
| Application        | outdoor, for PTZ dome camera |
| Bracket Dimensions | 879mmx831mm (34.6" x32.7")   |
| Bracket Weight     | 4.3kg(9.47lb)                |
| Bracket Material   | Aluminum alloy,              |