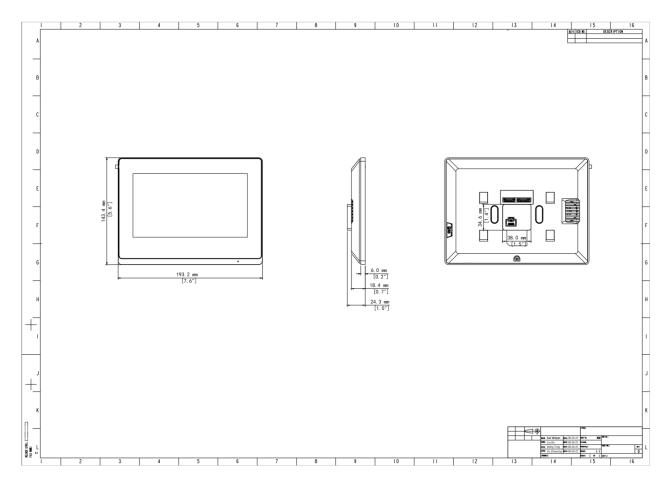

## Dimensions

# DATASHEET

| Noise suppression, echo cancellation and AGC                                    |
|---------------------------------------------------------------------------------|
| 1 built-in omnidirectional microphone                                           |
| 1 built-in speaker                                                              |
| MP3 G711                                                                        |
| 128Kbps                                                                         |
| Power*1, network*1, Wi-Fi*1, RS485*1, IO output*2, IO input*8, TF card slot*1   |
| 100Mbps network port, supports IEEE802.3af PoE power supply                     |
| 377g                                                                            |
| 193.2mm×143.4mm×24.3mm                                                          |
| -10°C to +55°C, 10% to 90%, non-condensing, indoor                              |
|                                                                                 |
| TCP/IP, IPv4, HTTP, RTP, RTSP, NTP                                              |
|                                                                                 |
| 200 ScreenShots                                                                 |
| 200 Zone Alarms                                                                 |
| A total of 20 connected devices, including IPCs, entrance stations, NVRs (up to |
| 2), and Doorbells                                                               |
| 19 extensions                                                                   |
|                                                                                 |