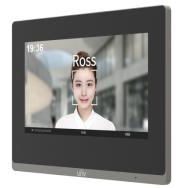

### Overview

OEI-371S-H-W indoor station is one of the terminals in the digital building intercom system, with functions of video intercom, security alarm, network camera monitoring, etc., providing a safe and comfortable living environment for residents. It can be widely used in building systems such as smart communities, villas, and office parks

#### **Features**

- Rugged ABS casing and glass panel.
- 1024\*600 HD touch screen.
- Batch configuration transfer.
- Remote opening of linked door stations, one-key opening.
- Network camera monitoring, security alarm.

# DATASHEET

| Screen                     | 7-inch ultra-thin TFT LCD screen                                              |
|----------------------------|-------------------------------------------------------------------------------|
| Screen Resolution          | 1024×600                                                                      |
| Operation System           | Linux                                                                         |
| Audio Quality              | Noise suppression, echo cancellation and AGC                                  |
| Audio Input                | 1 built-in omnidirectional microphone                                         |
| Audio Output               | 1 built-in speaker                                                            |
| Audio Compression Standard | MP3 G711                                                                      |
| Audio Compression Bitrate  | 128Kbps                                                                       |
| Interface                  | Power*1, network*1, Wi-Fi*1, RS485*1, IO output*2, IO input*8, TF card slot*1 |
| Network                    | 100Mbps network port, supports IEEE802.3af PoE power supply                   |
| Weight                     | 377g                                                                          |
| Dimensions (L x W x H)     | 193.2mm×143.4mm×24.3mm                                                        |
| Operating Environment      | -10°C to +55°C, 10% to 90%, non-condensing, indoor                            |
| Basic Business             |                                                                               |
| Protocol                   | UNV private protocol                                                          |