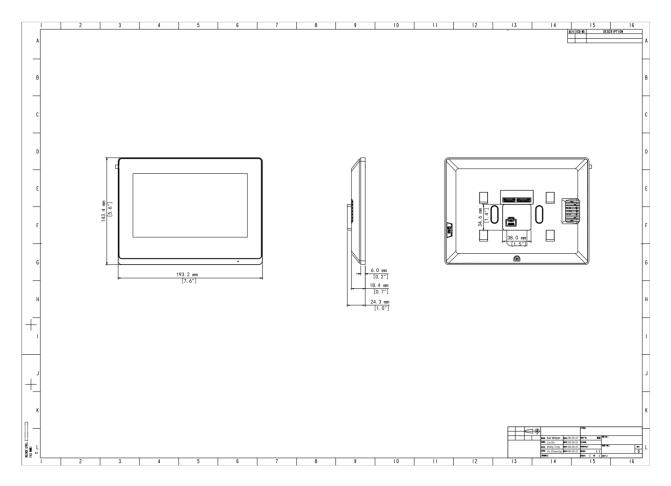

## Dimensions

# DATASHEET

| Screen                     | 7-inch ultra-thin TFT LCD screen                                              |
|----------------------------|-------------------------------------------------------------------------------|
| Screen Resolution          | 1024×600                                                                      |
| Operation System           | Linux                                                                         |
| Audio Quality              | Noise suppression, echo cancellation and AGC                                  |
| Audio Input                | 1 built-in omnidirectional microphone                                         |
| Audio Output               | 1 built-in speaker                                                            |
| Audio Compression Standard | MP3 G711                                                                      |
| Audio Compression Bitrate  | 128Kbps                                                                       |
| Interface                  | Power*1, network*1, Wi-Fi*1, RS485*1, IO output*2, IO input*8, TF card slot*1 |
| Network                    | 100Mbps network port, supports IEEE802.3af PoE power supply                   |
| Weight                     | 377g                                                                          |
| Dimensions (L x W x H)     | 193.2mm×143.4mm×24.3mm                                                        |
| Operating Environment      | -10°C to +55°C, 10% to 90%, non-condensing, indoor                            |
| Basic Business             |                                                                               |
| Protocol                   | UNV private protocol                                                          |