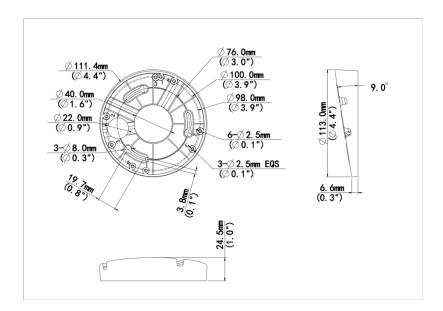

# Slant Mounting Bracket for Fixed Dome

## TR-UM06-E-IN



# **Specifications**

| Bracket            | Description                                         |
|--------------------|-----------------------------------------------------|
| Application        | Indoor, incline installation for IPC32XS/E/L series |
| Bracket Dimensions | Ø109.6*24.2mm                                       |
| Bracket Weight     | 0.04kg(0.1lb)                                       |
| Bearable Load      | 1.5kg(3.3lb)                                        |
| Bracket Material   | Plastic                                             |

1



### **Dimensions**



#### Zhejiang Uniview Technologies Co., Ltd.

No. 369, Xietong Road, Xixing Sub-district, Binjiang District, Hangzhou City, 310051, Zhejiang Province, China

Email: overseasbusiness@uniview.com; globalsupport@uniview.com

http://www.uniview.com

©2023-2024 Zhejiang Uniview Technologies Co., Ltd. All rights reserved.

\*Product specifications and availability are subject to change without notice.

\*Despite our best efforts, technical or typographical errors may exist in this document. Uniview cannot be held responsible for any such errors and reserves the right to change the contents of this document without prior notice.