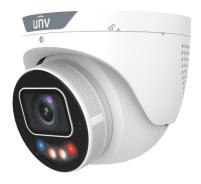

## 8MP Tri Guard VF Dual light Turret Network Camera

## IPC3638SE-ADZKMC-WP-I1-NB

## **Features**

- High quality image with 8MP, 1/1.8" CMOS sensor
- Features an F1.2 large-aperture lens
- 8MP (3840 × 2160)@30/25 (default) fps; 5MP (3072 × 1728)@30/25 fps; 4MP (2560 × 1440)@30/25 fps; 2MP (1920 × 1080)@30/25 fps
- Ultra 265, H.265, H.264, MJPEG
- Oclorhunter with Wise ISP technology ensures 24 hour full color images
- Intelligent perimeter protection, include cross line, intrusion, enter area, leave area detection
- Based on target classification, smart intrusion prevention significantly reduce false alarm caused by leaves, birds and lights etc.,
  accurately focus on human and, motor vehicle and non motor vehicle
- Intelligent People Flow Counting and Crowd Density Monitoring
- Smart intrusion prevention with Color retrieval
- Auto Scene Match (ASM)
- 130 dB true WDR technology enables clear image in strong light scene
- Support 9:16 Corridor Mode
- Alarm: 1 in/1 out, Audio: 1 in/1 out, Built in Mic and Speaker
- Smart IR, up to 30 m (98.4 ft) IR distance
- White Light, up to 30 m (98.4 ft) warm light distance
- Supports up to 512 GB Micro SD Card
- IK10 vandal resistant and IP67 protection