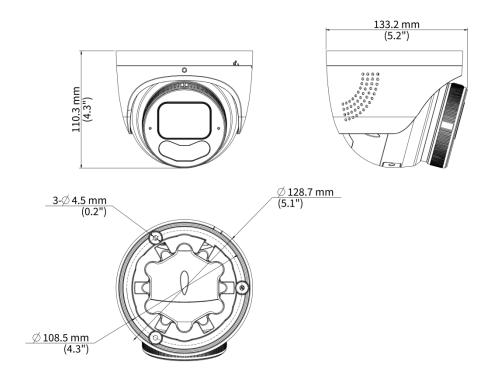

nt perimeter protection, include cross line, intrusion, enter area, leave area detection
- Based on target classification, smart intrusion prevention significantly reduce false alarm caused by leaves, birds and lights etc.,
  accurately focus on human and, motor vehicle and non motor vehicle
- Intelligent People Flow Counting and Crowd Density Monitoring
- Smart intrusion prevention with Color retrieval
- Auto Scene Match (ASM)
- 130 dB true WDR technology enables clear image in strong light scene
- Support 9:16 Corridor Mode
- Alarm: 1 in/1 out, Audio: 1 in/1 out, Built in Mic and Speaker
- Smart IR, up to 30 m (98.4 ft) IR distance
- White Light, up to 30 m (98.4 ft) warm light distance
- Supports up to 512 GB Micro SD Card
- IK10 vandal resistant and IP67 protection

## **Dimensions**