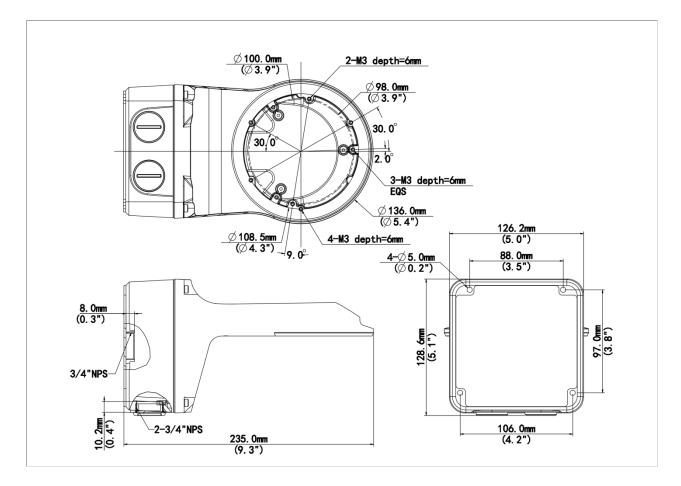

#### Dimensions

## Specifications

| Model              | TR-JB07/WM03-F-IN                                                                 |
|--------------------|-----------------------------------------------------------------------------------|
| Bracket            |                                                                                   |
| Application        | wall installation for IPC363X and IPC36XXS/E series fixed dome(Extra back outlet) |
| Bracket Dimensions | Φ125mm*125mm*233mm (4.92" x4.92"x9.17")                                           |
| Bracket Weight     | 0.98kg(2.16lb)                                                                    |
| Bracket Material   | Aluminum alloy                                                                    |