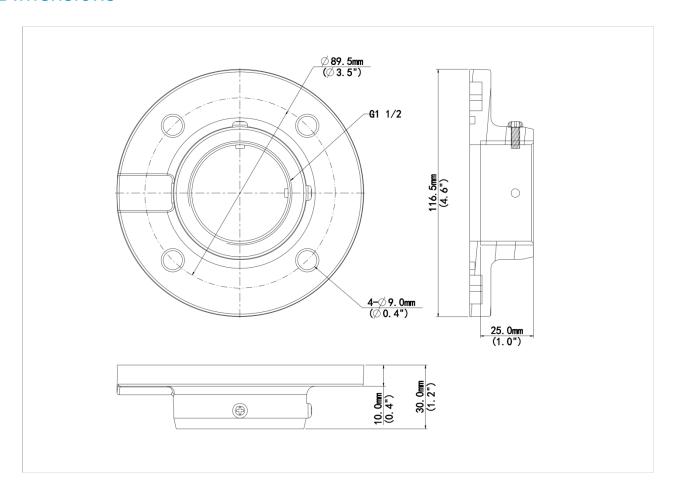

### **Dimensions**

# **Specifications**

| Model              | TR-UF45-A-IN                          |
|--------------------|---------------------------------------|
| Bracket            |                                       |
| Application        | Indoor, PTZ dome pendant installation |
| Bracket Dimensions | Ф116mmx30.5mm(Ф4.6" x1.2")            |
| Bracket Weight     | 0.3kg(0.66lb)                         |
| Bracket Material   | Aluminum alloy                        |