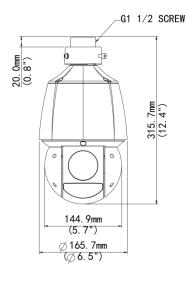

## **Dimensions**

| EMC 2021,EN 55035: 2017+A11:2020) FCC (FCC CFR 47 part15 B, ANSI C63.4-2014)  CE LVD (EN 62368-1:2014+A11:2017) UL (UL 62368-1, 2nd Ed., Issue Date: 2014-12-01)  Environment CE-RoHS (2011/65/EU;(EU)2015/863)  Protection IR10 (IEC 60529:1989+AMD1:1999+AMD2:2013) IK10 (IEC 62262:2002)  General  Power DC12V(±25%,3A), PoE+(IEEE 802.3at)  Power Consumption MAX 21W  Power Interface Ø5.5 mm coaxial power plug  Dimensions Ø 162 x 295mm (Ø 6.4" x 11.6") (Ø x H)  Weight 3.05kg(6.72lb)  Working Environment -40 °C to 70 °C (-40 °F to 158 °F), Humidity: ≤ 95% RH (non-condensing)  Storage Environment -40 °C to 70 °C (-40 °F to 158 °F), Humidity: ≤ 95% RH (non-condensing)  Surge Protection 6 KV  Reset Button Support                                                                                                                                                                                                                                                                                                                                                                                                                                                                                                                                                                                                                                                                                                                                                                                                                                                                                                                                                                                                                                                                                                                                                                                                                                                                                                                                                                                         |                     |                                                                                                  |
|--------------------------------------------------------------------------------------------------------------------------------------------------------------------------------------------------------------------------------------------------------------------------------------------------------------------------------------------------------------------------------------------------------------------------------------------------------------------------------------------------------------------------------------------------------------------------------------------------------------------------------------------------------------------------------------------------------------------------------------------------------------------------------------------------------------------------------------------------------------------------------------------------------------------------------------------------------------------------------------------------------------------------------------------------------------------------------------------------------------------------------------------------------------------------------------------------------------------------------------------------------------------------------------------------------------------------------------------------------------------------------------------------------------------------------------------------------------------------------------------------------------------------------------------------------------------------------------------------------------------------------------------------------------------------------------------------------------------------------------------------------------------------------------------------------------------------------------------------------------------------------------------------------------------------------------------------------------------------------------------------------------------------------------------------------------------------------------------------------------------------------|---------------------|--------------------------------------------------------------------------------------------------|
| Safety         UL (UL 62368-1, 2nd Ed., Issue Date: 2014-12-01)           Environment         CE-RoHS (2011/65/EU;(EU)2015/863)           Protection         IP67 (IEC 60529:1989+AMD1:1999+AMD2:2013)           IK10 (IEC 62262:2002)           General           Power         DC12V(±25%,3A), PoE+(IEEE 802.3at)           Power Consumption         MAX 21W           Power Interface         Ø5.5 mm coaxial power plug           Dimensions         Ø 162 x 295mm (Ø 6.4" x 11.6") (Ø x H)           Weight         3.05kg(6.72lb)           Working Environment         -40 °C to 70 °C (-40 °F to 158 °F), Humidity: ≤ 95% RH (non-condensing)           Storage Environment         -40 °C to 70 °C (-40 °F to 158 °F), Humidity: ≤ 95% RH (non-condensing)           Surge Protection         6 KV           Reset Button         Support           22 Languages Traditional Chinese, English, Simplified Chinese, Polish, German, Russian, French,                                                                                                                                                                                                                                                                                                                                                                                                                                                                                                                                                                                                                                                                                                                                                                                                                                                                                                                                                                                                                                                                                                                                                                  | EMC                 |                                                                                                  |
| Safety                                                                                                                                                                                                                                                                                                                                                                                                                                                                                                                                                                                                                                                                                                                                                                                                                                                                                                                                                                                                                                                                                                                                                                                                                                                                                                                                                                                                                                                                                                                                                                                                                                                                                                                                                                                                                                                                                                                                                                                                                                                                                                                         |                     | <u> </u>                                                                                         |
| Environment CE-RoHS (2011/65/EU;(EU)2015/863)  Protection IP67 (IEC 60529:1989+AMD1:1999+AMD2:2013) IK10 (IEC 62262:2002)  General  Power DC12V( $\pm$ 25%,3A), PoE+(IEEE 802.3at)  Power Consumption MAX 21W  Power Interface Ø5.5 mm coaxial power plug  Dimensions Ø 162 x 295mm (Ø 6.4" x 11.6") (Ø x H)  Weight 3.05kg(6.72lb)  Working Environment -40 °C to 70 °C (-40 °F to 158 °F), Humidity: $\leq$ 95% RH (non-condensing)  Storage Environment -40 °C to 70 °C (-40 °F to 158 °F), Humidity: $\leq$ 95% RH (non-condensing)  Surge Protection 6 KV  Reset Button Support  22 Languages Traditional Chinese, English, Simplified Chinese, Polish, German, Russian, French,                                                                                                                                                                                                                                                                                                                                                                                                                                                                                                                                                                                                                                                                                                                                                                                                                                                                                                                                                                                                                                                                                                                                                                                                                                                                                                                                                                                                                                          | Safety              | CE LVD (EN 62368-1:2014+A11:2017)                                                                |
| Protection $ \begin{array}{l} \text{IP67 (IEC 60529:1989+AMD1:1999+AMD2:2013)} \\ \text{IK10 (IEC 62262:2002)} \\ \hline \textbf{General} \\ \hline \textbf{Power} & \text{DC12V($\pm25\%$,3A), PoE+(IEEE 802.3at)} \\ \hline \textbf{Power Consumption} & \text{MAX 21W} \\ \hline \textbf{Power Interface} & \emptyset 5.5 \text{ mm coaxial power plug} \\ \hline \textbf{Dimensions} & \emptyset 162 \times 295 \text{mm } (\emptyset 6.4" \times 11.6") (\emptyset \times \text{H}) \\ \hline \textbf{Weight} & 3.05 \text{kg} (6.72 \text{lb}) \\ \hline \textbf{Working Environment} & -40 \text{ °C to } 70 \text{ °C } (-40 \text{ °F to } 158 \text{ °F}), \text{ Humidity: } \leq 95\% \text{ RH (non-condensing)} \\ \hline \textbf{Storage Environment} & -40 \text{ °C to } 70 \text{ °C } (-40 \text{ °F to } 158 \text{ °F}), \text{ Humidity: } \leq 95\% \text{ RH (non-condensing)} \\ \hline \textbf{Surge Protection} & 6 \text{ KV} \\ \hline \textbf{Reset Button} & \text{Support} \\ \hline \end{tabular}$                                                                                                                                                                                                                                                                                                                                                                                                                                                                                                                                                                                                                                                                                                                                                                                                                                                                                                                                                                                                                                                                                            |                     | UL (UL 62368-1, 2nd Ed., Issue Date: 2014-12-01)                                                 |
| Protection $IK10 (IEC 62262:2002)$ $General$ Power                                                                                                                                                                                                                                                                                                                                                                                                                                                                                                                                                                                                                                                                                                                                                                                                                                                                                                                                                                                                                                                                                                                                                                                                                                                                                                                                                                                                                                                                                                                                                                                                                                                                                                                                                                                                                                                                                                                                                                                                                                                                             | Environment         | CE-RoHS (2011/65/EU;(EU)2015/863)                                                                |
| IK10 (IEC 62262:2002)    General                                                                                                                                                                                                                                                                                                                                                                                                                                                                                                                                                                                                                                                                                                                                                                                                                                                                                                                                                                                                                                                                                                                                                                                                                                                                                                                                                                                                                                                                                                                                                                                                                                                                                                                                                                                                                                                                                                                                                                                                                                                                                               | Protection          | IP67 (IEC 60529:1989+AMD1:1999+AMD2:2013)                                                        |
| Power       DC12V(±25%,3A), PoE+(IEEE 802.3at)         Power Consumption       MAX 21W         Power Interface       Ø5.5 mm coaxial power plug         Dimensions       Ø 162 x 295mm (Ø 6.4" x 11.6") (Ø x H)         Weight       3.05kg(6.72lb)         Working Environment       -40 °C to 70 °C (-40 °F to 158 °F), Humidity: ≤ 95% RH (non-condensing)         Storage Environment       -40 °C to 70 °C (-40 °F to 158 °F), Humidity: ≤ 95% RH (non-condensing)         Surge Protection       6 KV         Reset Button       Support         22 Languages Traditional Chinese, English, Simplified Chinese, Polish, German, Russian, French,                                                                                                                                                                                                                                                                                                                                                                                                                                                                                                                                                                                                                                                                                                                                                                                                                                                                                                                                                                                                                                                                                                                                                                                                                                                                                                                                                                                                                                                                         |                     | IK10 (IEC 62262:2002)                                                                            |
| Power Consumption       MAX 21W         Power Interface $\emptyset$ 5.5 mm coaxial power plug         Dimensions $\emptyset$ 162 x 295mm ( $\emptyset$ 6.4" x 11.6") ( $\emptyset$ x H)         Weight       3.05kg(6.72lb)         Working Environment       -40 °C to 70 °C (-40 °F to 158 °F), Humidity: ≤ 95% RH (non-condensing)         Storage Environment       -40 °C to 70 °C (-40 °F to 158 °F), Humidity: ≤ 95% RH (non-condensing)         Surge Protection       6 KV         Reset Button       Support         22 Languages Traditional Chinese, English, Simplified Chinese, Polish, German, Russian, French,                                                                                                                                                                                                                                                                                                                                                                                                                                                                                                                                                                                                                                                                                                                                                                                                                                                                                                                                                                                                                                                                                                                                                                                                                                                                                                                                                                                                                                                                                                 | General             |                                                                                                  |
| Power Interface       Ø5.5 mm coaxial power plug         Dimensions       Ø 162 x 295mm (Ø 6.4" x 11.6") (Ø x H)         Weight       3.05kg(6.72lb)         Working Environment       -40 °C to 70 °C (-40 °F to 158 °F), Humidity: ≤ 95% RH (non-condensing)         Storage Environment       -40 °C to 70 °C (-40 °F to 158 °F), Humidity: ≤ 95% RH (non-condensing)         Surge Protection       6 KV         Reset Button       Support         22 Languages Traditional Chinese, English, Simplified Chinese, Polish, German, Russian, French,                                                                                                                                                                                                                                                                                                                                                                                                                                                                                                                                                                                                                                                                                                                                                                                                                                                                                                                                                                                                                                                                                                                                                                                                                                                                                                                                                                                                                                                                                                                                                                        | Power               | DC12V(±25%,3A), PoE+(IEEE 802.3at)                                                               |
| Dimensions       Ø 162 x 295mm (Ø 6.4" x 11.6") (Ø x H)         Weight       3.05kg(6.72lb)         Working Environment       -40 °C to 70 °C (-40 °F to 158 °F), Humidity: ≤ 95% RH (non-condensing)         Storage Environment       -40 °C to 70 °C (-40 °F to 158 °F), Humidity: ≤ 95% RH (non-condensing)         Surge Protection       6 KV         Reset Button       Support         22 Languages Traditional Chinese, English, Simplified Chinese, Polish, German, Russian, French,                                                                                                                                                                                                                                                                                                                                                                                                                                                                                                                                                                                                                                                                                                                                                                                                                                                                                                                                                                                                                                                                                                                                                                                                                                                                                                                                                                                                                                                                                                                                                                                                                                 | Power Consumption   | MAX 21W                                                                                          |
| Weight       3.05kg(6.72lb)         Working Environment       -40 °C to 70 °C (-40 °F to 158 °F), Humidity: ≤ 95% RH (non-condensing)         Storage Environment       -40 °C to 70 °C (-40 °F to 158 °F), Humidity: ≤ 95% RH (non-condensing)         Surge Protection       6 KV         Reset Button       Support         22 Languages Traditional Chinese, English, Simplified Chinese, Polish, German, Russian, French,                                                                                                                                                                                                                                                                                                                                                                                                                                                                                                                                                                                                                                                                                                                                                                                                                                                                                                                                                                                                                                                                                                                                                                                                                                                                                                                                                                                                                                                                                                                                                                                                                                                                                                 | Power Interface     | Ø5.5 mm coaxial power plug                                                                       |
| Working Environment  -40 °C to 70 °C (-40 °F to 158 °F), Humidity: ≤ 95% RH (non-condensing)  Storage Environment  -40 °C to 70 °C (-40 °F to 158 °F), Humidity: ≤ 95% RH (non-condensing)  Surge Protection  6 KV  Reset Button  Support  22 Languages Traditional Chinese, English, Simplified Chinese, Polish, German, Russian, French,                                                                                                                                                                                                                                                                                                                                                                                                                                                                                                                                                                                                                                                                                                                                                                                                                                                                                                                                                                                                                                                                                                                                                                                                                                                                                                                                                                                                                                                                                                                                                                                                                                                                                                                                                                                     | Dimensions          | Ø 162 x 295mm (Ø 6.4" x 11.6") (Ø x H)                                                           |
| Storage Environment -40 °C to 70 °C (-40 °F to 158 °F), Humidity: ≤ 95% RH (non-condensing)  Surge Protection 6 KV  Reset Button Support  22 Languages Traditional Chinese, English, Simplified Chinese, Polish, German, Russian, French,                                                                                                                                                                                                                                                                                                                                                                                                                                                                                                                                                                                                                                                                                                                                                                                                                                                                                                                                                                                                                                                                                                                                                                                                                                                                                                                                                                                                                                                                                                                                                                                                                                                                                                                                                                                                                                                                                      | Weight              | 3.05kg(6.72lb)                                                                                   |
| Surge Protection 6 KV  Reset Button Support  22 Languages Traditional Chinese, English, Simplified Chinese, Polish, German, Russian, French,                                                                                                                                                                                                                                                                                                                                                                                                                                                                                                                                                                                                                                                                                                                                                                                                                                                                                                                                                                                                                                                                                                                                                                                                                                                                                                                                                                                                                                                                                                                                                                                                                                                                                                                                                                                                                                                                                                                                                                                   | Working Environment | -40 °C to 70 °C (-40 °F to 158 °F), Humidity: ≤ 95% RH (non-condensing)                          |
| Reset Button  Support  22 Languages Traditional Chinese, English, Simplified Chinese, Polish, German, Russian, French,                                                                                                                                                                                                                                                                                                                                                                                                                                                                                                                                                                                                                                                                                                                                                                                                                                                                                                                                                                                                                                                                                                                                                                                                                                                                                                                                                                                                                                                                                                                                                                                                                                                                                                                                                                                                                                                                                                                                                                                                         | Storage Environment | -40 °C to 70 °C (-40 °F to 158 °F), Humidity: ≤ 95% RH (non-condensing)                          |
| 22 Languages Traditional Chinese, English, Simplified Chinese, Polish, German, Russian, French,                                                                                                                                                                                                                                                                                                                                                                                                                                                                                                                                                                                                                                                                                                                                                                                                                                                                                                                                                                                                                                                                                                                                                                                                                                                                                                                                                                                                                                                                                                                                                                                                                                                                                                                                                                                                                                                                                                                                                                                                                                | Surge Protection    | 6 KV                                                                                             |
|                                                                                                                                                                                                                                                                                                                                                                                                                                                                                                                                                                                                                                                                                                                                                                                                                                                                                                                                                                                                                                                                                                                                                                                                                                                                                                                                                                                                                                                                                                                                                                                                                                                                                                                                                                                                                                                                                                                                                                                                                                                                                                                                | Reset Button        | Support                                                                                          |
| WIGHT WIND TO THE WIND THE WIN | Web Client Language | 22 Languages Traditional Chinese, English, Simplified Chinese, Polish, German, Russian, French,  |
| web Client Language Korean, Dutch, Czech, Portuguese (Europe), Portuguese (Brazil), Japanese, Thai, Turkish, Spanish                                                                                                                                                                                                                                                                                                                                                                                                                                                                                                                                                                                                                                                                                                                                                                                                                                                                                                                                                                                                                                                                                                                                                                                                                                                                                                                                                                                                                                                                                                                                                                                                                                                                                                                                                                                                                                                                                                                                                                                                           |                     | Korean, Dutch, Czech, Portuguese (Europe), Portuguese (Brazil), Japanese, Thai, Turkish, Spanish |
| (Latin America), Spanish (Europe), Hungarian, Italian, Vietnamese, Arabic, Slovak                                                                                                                                                                                                                                                                                                                                                                                                                                                                                                                                                                                                                                                                                                                                                                                                                                                                                                                                                                                                                                                                                                                                                                                                                                                                                                                                                                                                                                                                                                                                                                                                                                                                                                                                                                                                                                                                                                                                                                                                                                              |                     | (Latin America), Spanish (Europe), Hungarian, Italian, Vietnamese, Arabic, Slovak                |