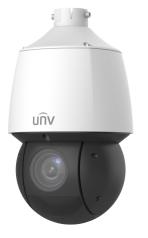

# 4MP 25X LightHunter Network PTZ Dome Camera

## IPC6424SR-X25-VF

## **Features**

- High quality image with 4MP,1/2.8 CMOS sensor
- 2688\*1520@30fps in the main stream
- Ultra 265, H.265, H.264, MJPEG
- Triple streams
- 25X Optical Zoom
- Smart intrusion prevention, support false alarm filtering, include Cross Line, Intrusion, Enter Area, Leave Area detection
- People Counting, support people flow counting and crowd density monitoring, suitable for different statistical scenarios
- Lighthunter technology ensures ultra-high image quality in low illumination environment
- Smart IR, up to 100m (328ft) IR distance
- DC 12V25% or PoE+ (IEEE 802.3at)
- Alarm 2 in and 1 out, Audio 1 in and 1 out
- IP67 ingress protection
- IK10 vandal resistant