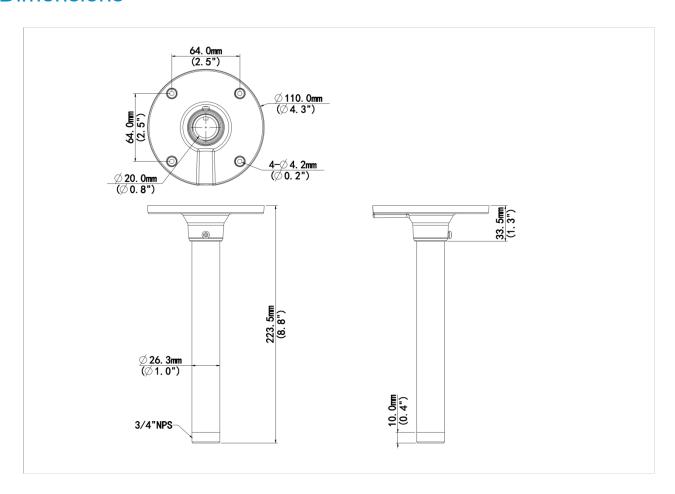

#### **Dimensions**

## **Specifications**

| Model              | TR-CM24-IN                                  |
|--------------------|---------------------------------------------|
| Bracket            |                                             |
| Application        | Pendant mount for IPC323X Series fixed dome |
| Bracket Dimensions | Ф110mm*223.5mm (4.33" x8.80")               |
| Bracket Weight     | 0.25kg(0.55lb)                              |
| Bracket Material   | Aluminum alloy                              |