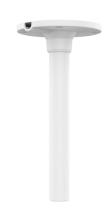

# **Fixed Dome Indoor Pendant Mount**

### TR-CM24-IN

## **Specifications**

| Model              | TR-CM24-IN                                  |
|--------------------|---------------------------------------------|
| Bracket            |                                             |
| Application        | Pendant mount for IPC323X Series fixed dome |
| Bracket Dimensions | Ф110mm*223.5mm (4.33" x8.80")               |
| Bracket Weight     | 0.25kg(0.55lb)                              |
| Bracket Material   | Aluminum alloy                              |