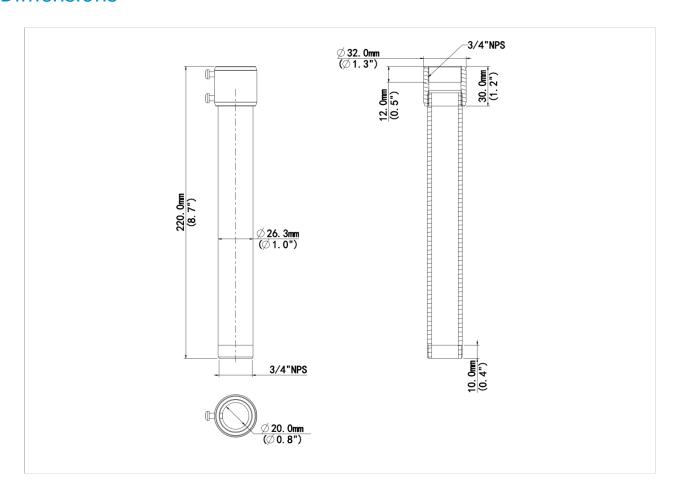

### **Dimensions**

## Specifications

| Model              | TR-SE24-IN                                         |
|--------------------|----------------------------------------------------|
| Bracket            |                                                    |
| Application        | Indoor or outdoor, Fixed Dome Pendant Installation |
| Bracket Dimensions | Φ32mmx220mm(Φ1.26"x8.66")                          |
| Bracket Weight     | 0.16kg(0.35lb)                                     |
| Bracket Material   | Aluminum alloy                                     |