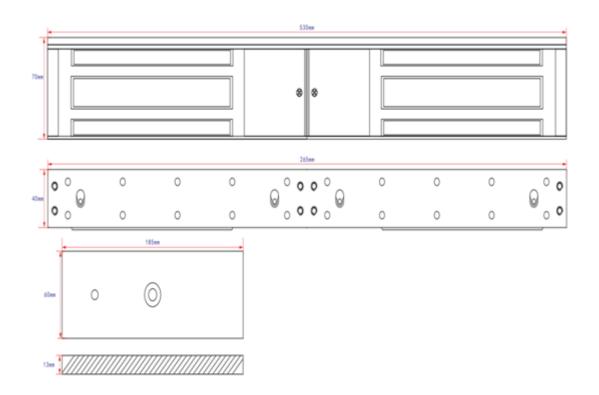

## Specifications

| Model                  | OEA-ML22-500                                                    |
|------------------------|-----------------------------------------------------------------|
| Hardware Specification |                                                                 |
| Power Supply           | DC12V/DC24V                                                     |
| Operating Current      | 600mA*2                                                         |
| Standby Current        | 600mA*2/300mA*2                                                 |
| Security Type          | Failsafe                                                        |
| Operating Environment  | Operating temperature: -30°C to +60°C; operating humidity: ≤95% |
| Weight                 | 9.2kg                                                           |
| Dimensions (L x W x H) | Lock body: 530x71.5x40(mm); armature plate: 185x60x13(mm)       |
| Door Support           | Wooden door, glass door, metal door, etc.                       |
| Attestation            | CE/FCC/ROHS                                                     |

### Dimensions