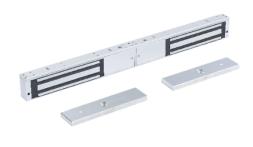

# OEA-ML22-500 Double-Door Magnetic Lock (500kg)

OEA-ML22-500

#### Overview

OEA-ML22-500 is a 500kg double-door magnetic lock for access control systems. It is made of high-strength aluminum alloy and is suitable for wooden doors, glass doors, iron doors, and security doors. Thelock is made with fine workmanship and of solid materials, provides strong holding force, low power consumption, and is highly reliable, easy to install, eco-friendly.

#### Features

- 500kg\*2 holding force.
- Internal reverse current protection (MOV).
- Anti-residual magnetism design, wear-resistant material.
- Aluminum shell made of high-strength alloy material.
- Tamper-proof screws.