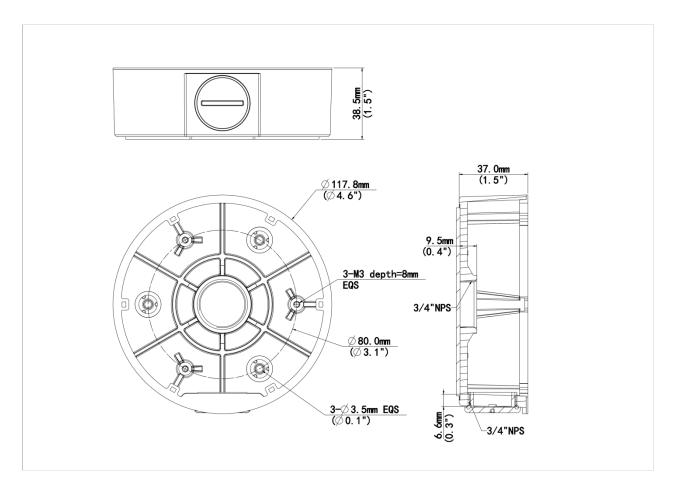

#### **Dimensions**

## Specifications

| Model              | TR-JB03-I-IN                                     |
|--------------------|--------------------------------------------------|
| Bracket            |                                                  |
| Application        | Wall installation for IPC36XXL Series fixed dome |
| Bracket Dimensions | Ф117.8mm*36mm (4.64" х1.42")                     |
| Bracket Weight     | 0.2kg(0.44lb)                                    |
| Bracket Material   | Aluminum alloy                                   |