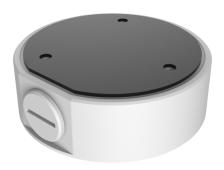

# Fixed Dome Junction Box

### TR-JB03-I-IN

## Specifications

| Model              | TR-JB03-I-IN                                     |
|--------------------|--------------------------------------------------|
| Bracket            |                                                  |
| Application        | Wall installation for IPC36XXL Series fixed dome |
| Bracket Dimensions | Ф117.8mm*36mm (4.64" х1.42")                     |
| Bracket Weight     | 0.2kg(0.44lb)                                    |
| Bracket Material   | Aluminum alloy                                   |