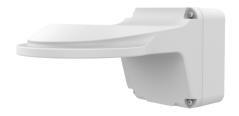

# 4-inch Fixed Dome Outdoor Wall Mount

## TR-JB07/WM04-IN

## **Specifications**

| Model              | TR-JB07/WM04-IN                                  |
|--------------------|--------------------------------------------------|
| Bracket            |                                                  |
| Application        | Outdoor, wall installation for 4-inch fixed dome |
| Bracket Dimensions | 253mmx125mmx125mm (10" x4.9" x4.9")              |
| Bracket Weight     | 0.96kg(2.1lb)                                    |
| Bracket Material   | Aluminum alloy                                   |