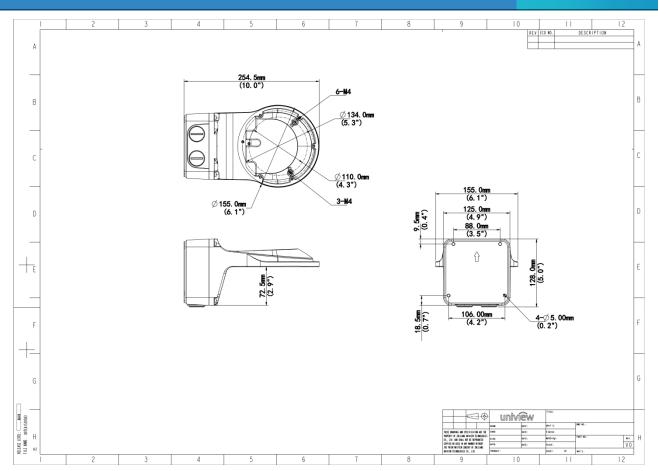

## **Dimensions**

Aggregate product size diagram using "main model" as an example

1